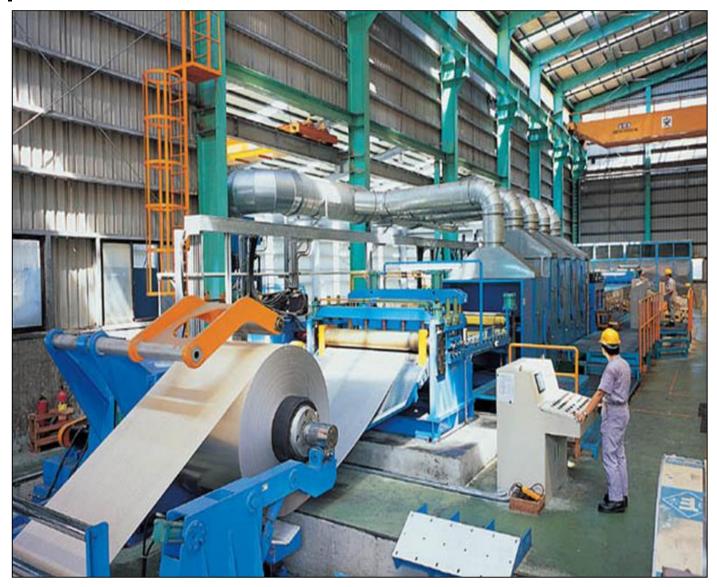

## Xinzhuang Plant

## Cutting Process Shearing Slitting re-coiling

5' Leveling and Shearing Line Machine

T: 0.3mm - 3mm

W: 400mm - 1590mm L: 400mm - 6250mm