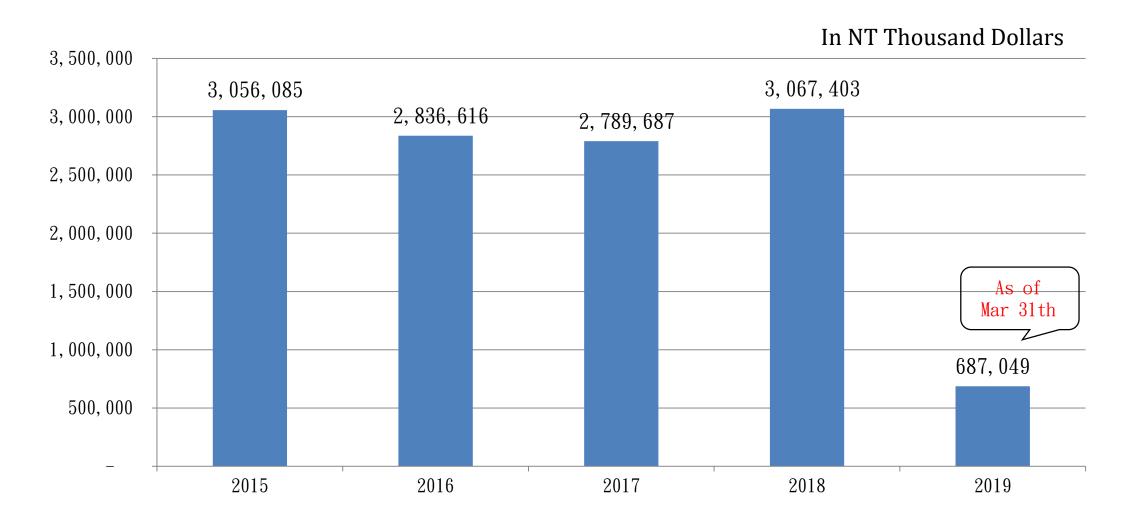

#### Net Revenues Trend

From: MOPS

## Statement of Comprehensive Income

In NT Thousand Dollars

|                                                  | JanMar., 2019 |        | JanMar., 2018 |        |
|--------------------------------------------------|---------------|--------|---------------|--------|
|                                                  | Amount        | %      | Amount        | %      |
| Net Revenues                                     | 687,049       | 100.00 | 811,531       | 100.00 |
| Gross Profit                                     | 47,408        | 6. 90  | 43,517        | 5. 36  |
| Operating Income (Loss)                          | 22,604        | 3. 29  | 17,737        | 2.19   |
| Profit (Loss) Before Income Tax                  | 23,320        | 3. 39  | 15,652        | 1. 93  |
| Profit (Loss) for the Period                     | 18,541        | 2. 70  | 15,467        | 1. 91  |
| Total Comprehensive Income (Loss) for the Period | 18,580        | 2. 70  | 15,467        | 1. 91  |