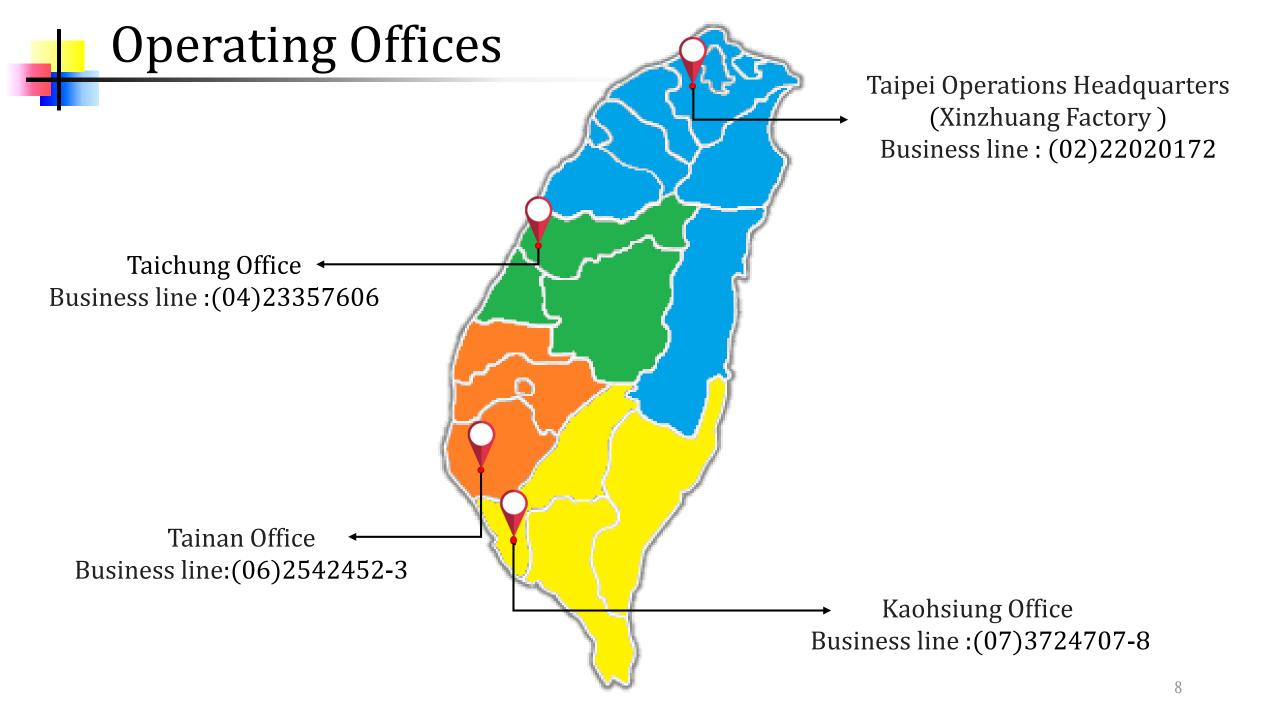

## Company Profile

| Date of establishment               | 1971.07.10                                                           |
|-------------------------------------|----------------------------------------------------------------------|
| Date of listing                     | 2000.09.11                                                           |
| Capital (Number of shares received) | NTD1.3 Billion (130,521,545 shares)                                  |
| Number of employees                 | About 200                                                            |
| Chairman                            | Hsi Chi Tsai                                                         |
| General manager                     | Ching Long Hung                                                      |
| Main business                       | Processing and sales of stainless steel materials                    |
| Location                            | NO.8 DAH AN ROAD,XINZHUANG DISTRICT, NEW TAIPEI CITY, TAIWAN, R.O.C. |