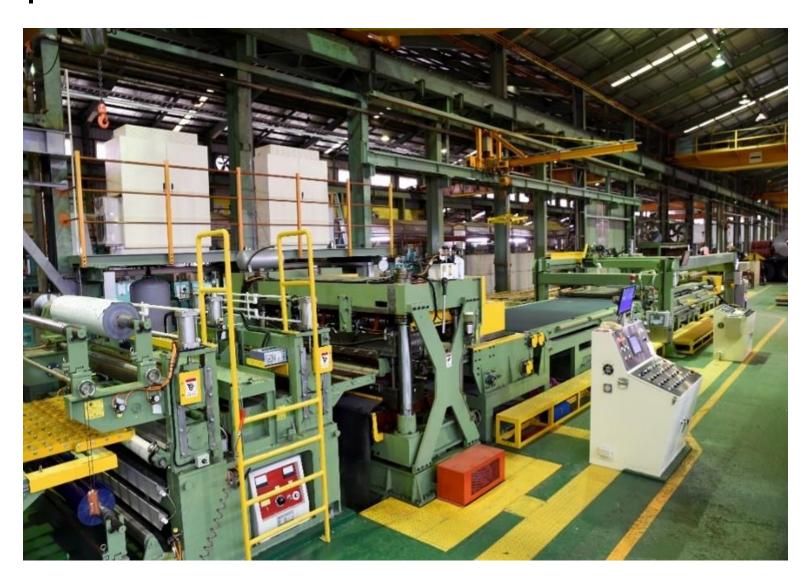

## Xinzhuang Plant

## Cutting Process Shearing Slitting re-coiling

5' Leveling and Shearing Line Machine

T: 0.3mm - 3mm

W: 400mm - 1590mm L: 400mm - 6250mm