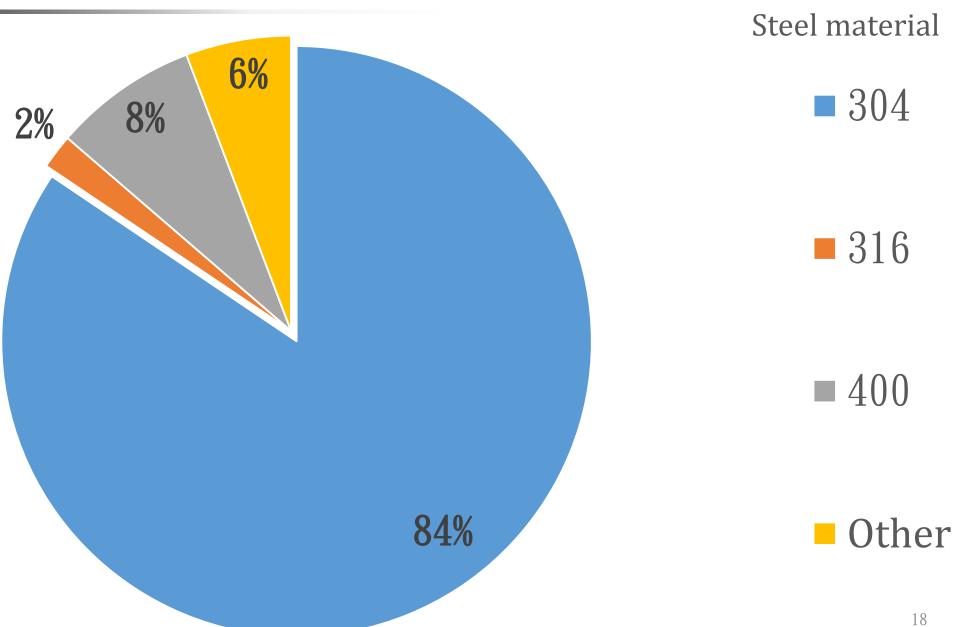

Cutting Process
Shearing Slitting re-coiling

5'Slitting Line Machine T: 0.3mm - 3mm W:400mm-1570mm





## Cutting Process Shearing Slitting re-coiling

5' Leveling and Shearing Line Machine

T: 0.3mm - 3mm

W: 500mm - 1600mm

L: 400mm - 6100mm



## Xinzhuang Plant



## Cutting Process Shearing Slitting re-coiling

5' Leveling and Shearing Line Machine

T: 0.3mm - 3mm

W: 400mm - 1590mm L: 400mm - 6250mm





## Xinzhuang Plant



## Cutting Process Shearing Slitting re-

4' Leveling and Shearing Line Machine

T: 0.3mm - 2mm

W: 400mm - 1300mm L: 400mm - 4250mm

It is expected to be put into production in August of 2019.



## Xinzhuang Plant



## Cutting Process Shearing Slitting re-coiling

10 'Hydrulic Shear Machine

T: 0.3mm -3mm

L: < 3050mm

W:85mm-1250mm



## Major Product



### The Rate of Customer Business





## Fireproof Building Materials

#### door & lock







#### Elevator door







## Process Manufacture

BBQ grill



#### Washing machine inner tank







## Kitchenware











### Machine Manufacture

ultrasonic cleaner



refrigeratory



freezer





## **Electronic Devices**

dry cabinet



#### electrical box





## Other

waste bin



traffic mirror



Food storage bucket





Average age of employees:42.29

### The rate of employees age:

| 20↓   | 1.64%  |
|-------|--------|
| 21-39 | 45.36% |
| 40-59 | 48.09% |
| 601   | 4.91%  |





## Financial Results



## Statement of Comprehensive Income

In NT Thousand Dollars

|                                                  | JanMar., 2019 |        | JanMar., 2018 |        |
|----------