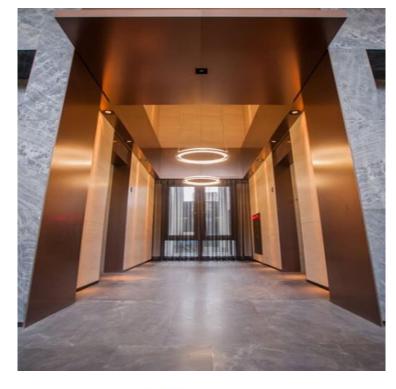

Process Shearing Slitting re-coiling

5' Leveling and Shearing Line Machine

T: 0.3mm - 3mm

W: 500mm - 1600mm

L: 400mm - 6100mm



## Xinzhuang Plant



## Cutting Process Shearing Slitting re-coiling

5' Leveling and Shearing Line Machine

T: 0.3mm - 3mm

W: 400mm - 1590mm L: 400mm - 6250mm





## Xinzhuang Plant



## Cutting Process Shearing Slitting re-

4' Leveling and Shearing Line Machine

T: 0.3mm - 2mm

W: 400mm - 1300mm L: 400mm - 4250mm

It is expected to be put into production in August of 2019.



## Xinzhuang Plant



## Cutting Process Shearing Slitting re-coiling

10 'Hydrulic Shear Machine

T: 0.3mm -3mm

L: < 3050mm

W:85mm-1250mm



## Major Product



### The Rate of Customer Business





## Fireproof Building Materials

#### door & lock







#### Elevator door







## Process Manufacture

BBQ grill



#### Washing machine inner tank







## Kitchenware











### Machine Manufacture

ultrasonic cleaner



refrigeratory



freezer





## **Electronic Devices**

dry cabinet



#### electrical box





## Other

waste bin



traffic mirror



Food storage bucket





Average age of employees:42.29

### The rate of employees age:

| 20↓   | 1.64%  |
|-------|--------|
| 21-39 | 45.36% |
| 40-59 | 48.09% |
| 601   | 4.91%  |





## Financial Results



## Statement of Comprehensive Income

In NT Thousand Dollars

|                                                  | JanMar., 2019 |        | JanMar., 2018 |        |
|--------------------------------------------------|---------------|--------|---------------|--------|
|