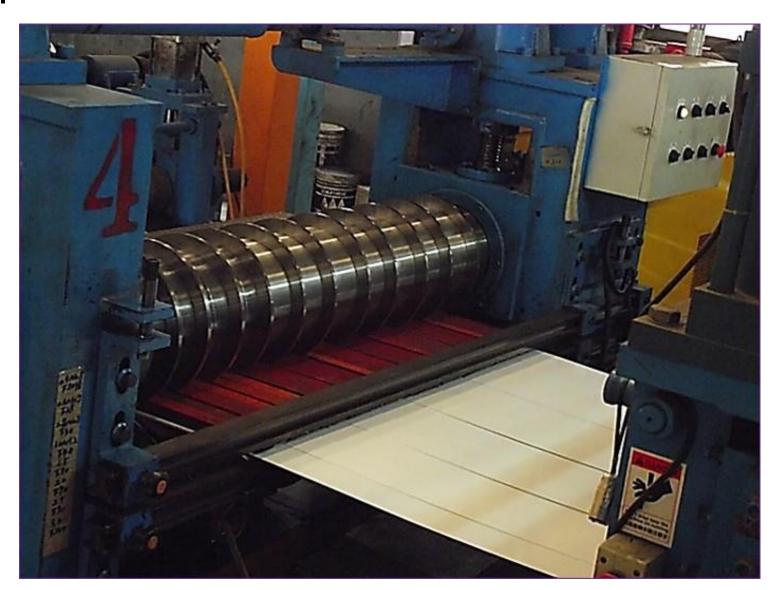

## Tayuan Plant

Cutting Process
Shearing Slitting re-coiling

5'Slitting Line Machine T: 0.3mm - 3mm W:400mm-1570mm

## Cutting Process Shearing Slitting re-coiling

5' Leveling and Shearing Line Machine

T: 0.3mm - 3mm

W: 500mm - 1600mm

L: 400mm - 6100mm