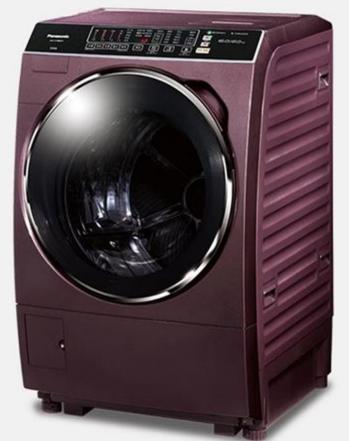

T: 0.3mm - 3mm

W: 500mm - 1600mm

L: 400mm - 6100mm



## Xinzhuang Plant



## Cutting Process Shearing Slitting re-coiling

5' Leveling and Shearing Line Machine

T: 0.3mm - 3mm

W: 400mm - 1590mm L: 400mm - 6250mm





## Xinzhuang Plant



## Cutting Process Shearing Slitting re-

4' Leveling and Shearing Line Machine

T: 0.3mm - 2mm

W: 400mm - 1300mm L: 400mm - 4250mm

It is expected to be put into production in August of 2019.



## Xinzhuang Plant



## Cutting Process Shearing Slitting re-coiling

10 'Hydrulic Shear Machine

T: 0.3mm -3mm

L: < 3050mm

W:85mm-1250mm



## Major Product



### The Rate of Customer Business





## Fireproof Building Materials

#### door & lock







#### Elevator door







## Process Manufacture

BBQ grill



#### Washing machine inner tank







## Kitchenware











### Machine Manufacture

ultrasonic cleaner



refrigeratory



freezer





## **Electronic Devices**

dry cabinet



#### electrical box





## Other

waste bin



traffic mirror



Food storage bucket





Average age of employees:42.29

### The rate of employees age:

| 20↓   | 1.64%  |
|-------|--------|
| 21-39 | 45.36% |
| 40-59 | 48.09% |
| 601   | 4.91%  |





## Financial Results



## Statement of Comprehensive Income

In NT Thousand Dollars

|                                                  | JanMar., 2019 |        | JanMar., 2018 |        |
|--------------------------------------------------|---------------|--------|---------------|--------|
|                                                  | Amount        | %      | Amount        | %      |