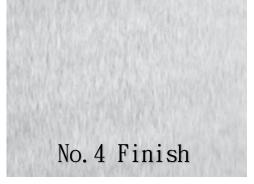

## Next Process Surface treatment

5'Oil Method Coil Polishing Line Machine

T: 0.4mm - 3mm

W: 500mm - 1570mm