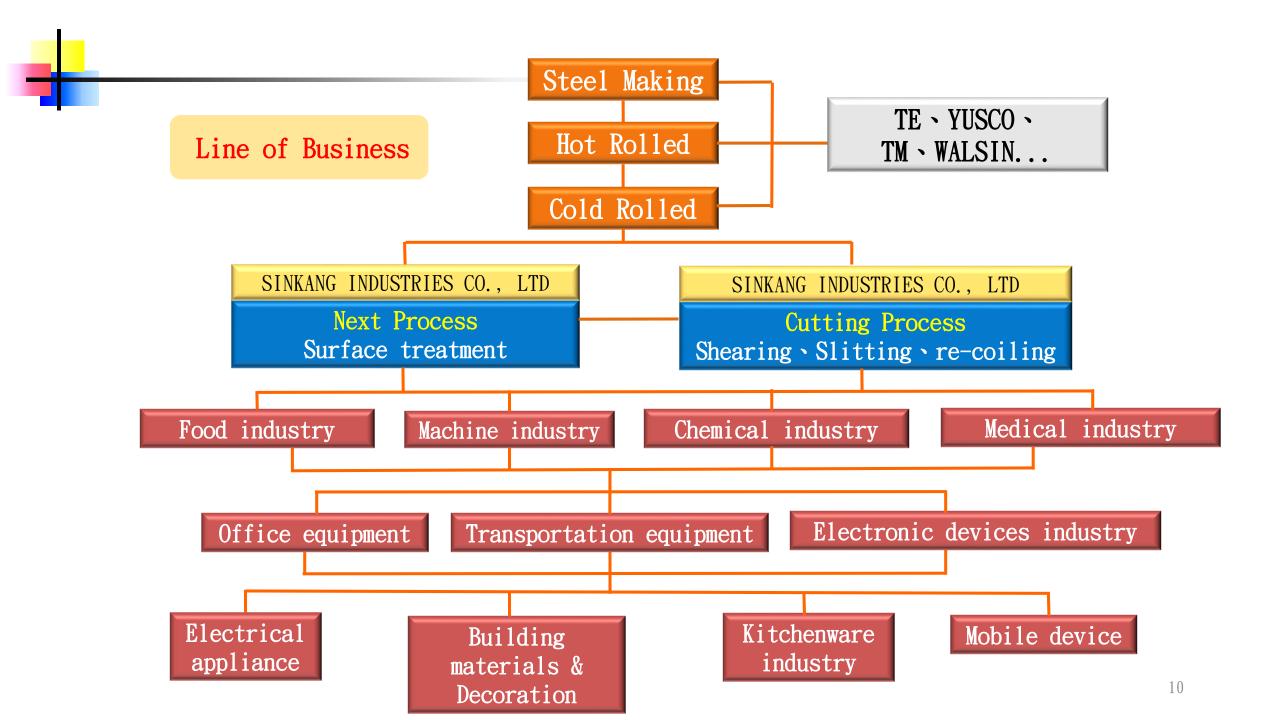

## Machinery Equipment

| Name of Name of Equipment         | Thickness<br>(mm) | Width<br>(mm) | Length<br>(mm) | Quantity |
|-----------------------------------|-------------------|---------------|----------------|----------|
| Leveling & Shearing Line machines | 0.3~3.0           | 50~1560       | 100~6100       | 6        |
| Slitting Line Machines            | 0.3~6.0           | 10~1570       |                | 4        |
| Re-coiling Line Machine           | 0.3~0.8           | 550~1250      |                | 1        |
| Coil Polishing Line<br>Machine    | 0.4~3.0           | 500~1570      |                | 2        |
| Sheet Polishing Line<br>Machine   | 0.6~3.0           | 700~1570      | 1220~5000      | 2        |
| Shearing Machines                 | 0.3~6.0           | Max.4050      |                | 7        |
| PVC Coating Machine               | 0.3~3.0           | 1570以下        | 4000以下         | 2        |