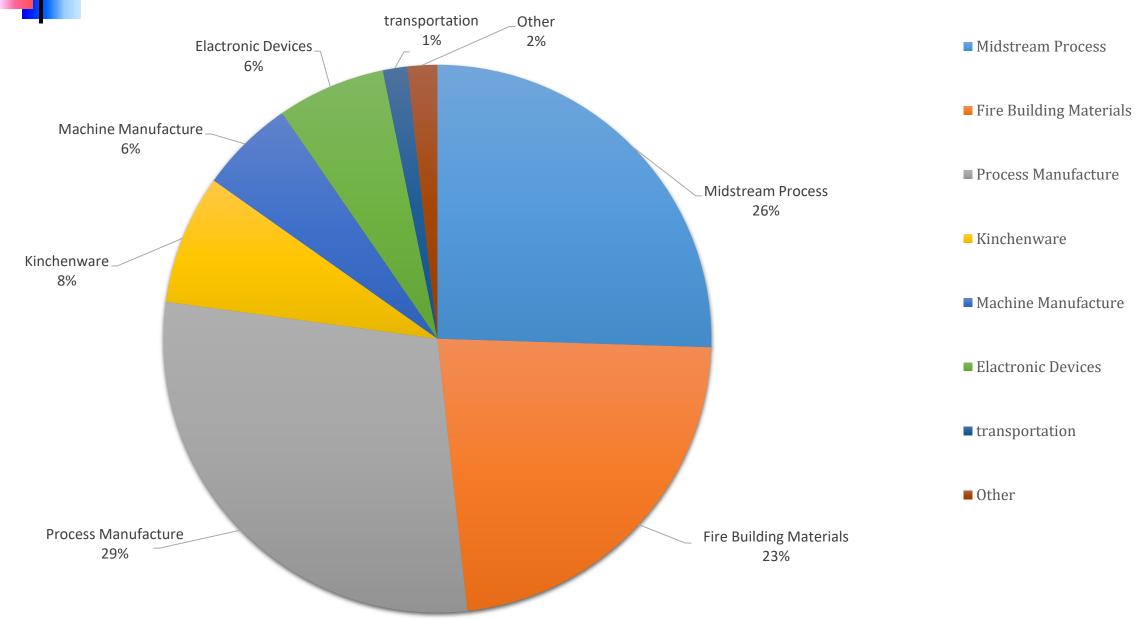

### The Rate of Customer Business

## Fireproof Building Materials

## Process Manufacture

BBQ grill

## Kitchenware

### Machine Manufacture

ultrasonic cleaner

refrigeratory

freezer

## **Electronic Devices**

dry cabinet

## Other

waste bin

traffic mirror

Food storage bucket

Average age of employees:42.29