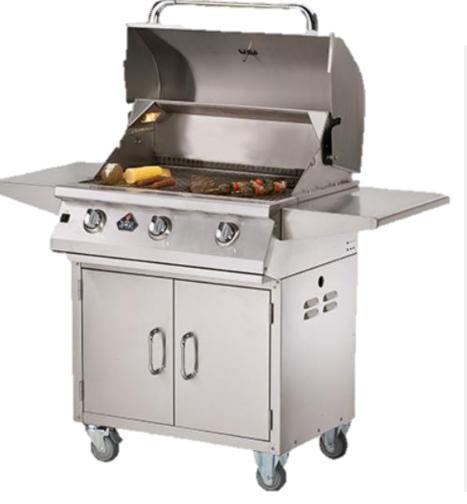

Leveling and Shearing Line Machine

T: 0.3mm - 3mm

W: 500mm - 1600mm

L: 400mm - 6100mm



## Xinzhuang Plant



## Cutting Process Shearing Slitting re-coiling

5' Leveling and Shearing Line Machine

T: 0.3mm - 3mm

W: 400mm - 1590mm L: 400mm - 6250mm





## Xinzhuang Plant



## Cutting Process Shearing Slitting re-

4' Leveling and Shearing Line Machine

T: 0.3mm - 2mm

W: 400mm - 1300mm L: 400mm - 4250mm

It is expected to be put into production in August of 2019.



## Xinzhuang Plant



## Cutting Process Shearing Slitting re-coiling

10 'Hydrulic Shear Machine

T: 0.3mm -3mm

L: < 3050mm

W:85mm-1250mm



## Major Product



### The Rate of Customer Business





## Fireproof Building Materials

#### door & lock







#### Elevator door







## Process Manufacture

BBQ grill



#### Washing machine inner tank







## Kitchenware











### Machine Manufacture

ultrasonic cleaner



refrigeratory



freezer





## **Electronic Devices**

dry cabinet



#### electrical box





## Other

waste bin



traffic mirror



Food storage bucket





Average age of employees:42.29

### The rate of employees age:

| 20↓   | 1.64%  |
|-------|--------|
| 21-39 | 45.36% |
| 40-59 | 48.09% |
| 601   | 4.91%  |





## Financial Results



## Statement of Comprehensive Income

In NT Thousand Dollars

|                                                  | JanMar., 2019 |        | JanMar., 2018 |        |
|--------------------------------------------------|---------------|--------|---------------|--------|
|                                                  | Amount