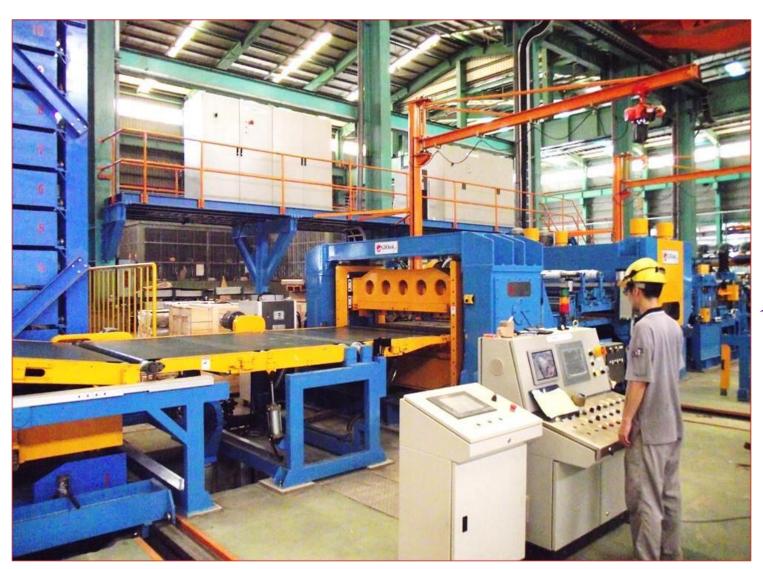

#### Xinzhuang Plant

# Cutting Process Shearing Slitting re-coiling

10'Hydrulic Shear Machine

T: 0.3mm -3mm

L: < 3050mm

W:85mm-1250mm