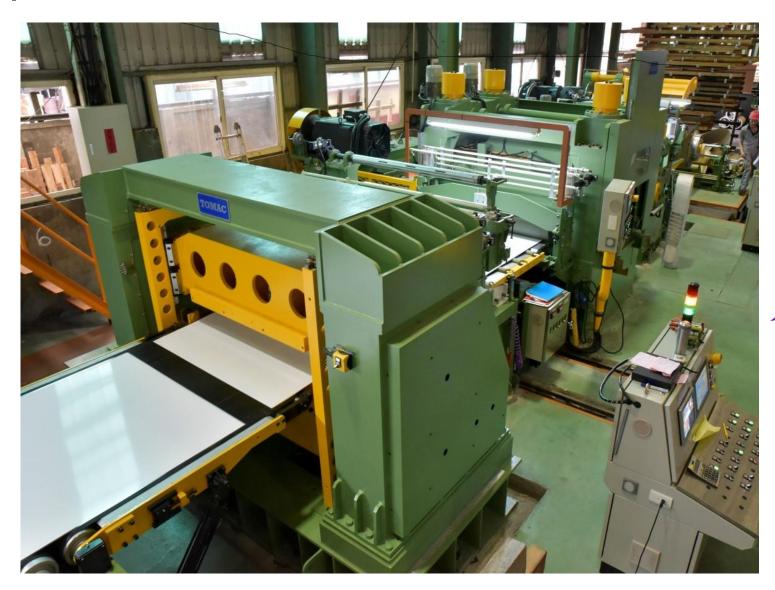

# Cutting Process Shearing Slitting re-coiling

5'Leveling and Shearing Line Machine

T: 0.3mm - 3mm

W: 500mm - 1600mm

L: 400mm - 6100mm

#### Xinzhuang Plant