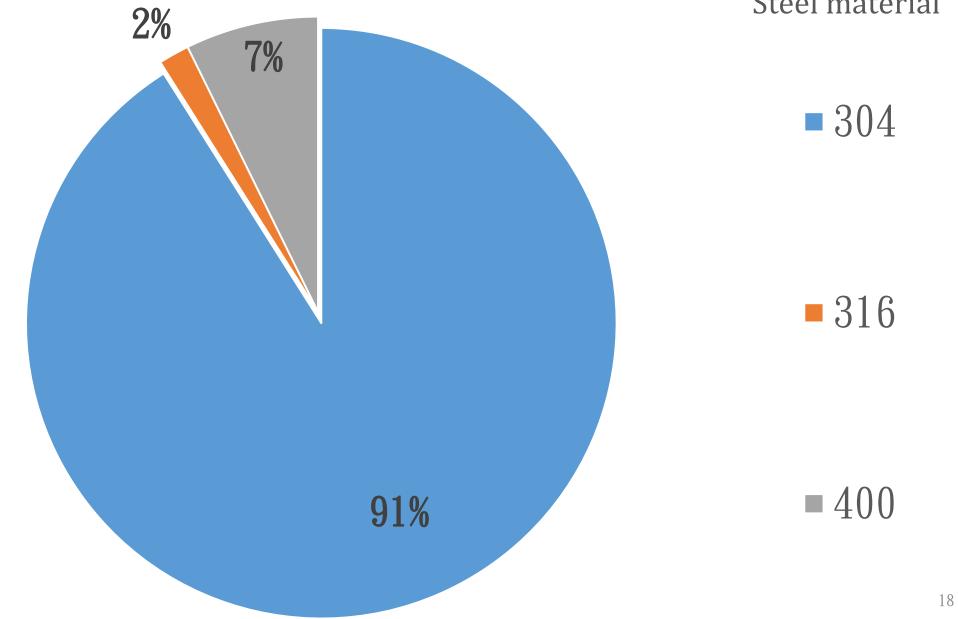

# Company Profile

| Date of establishment               | 1971.07.10                                                           |
|-------------------------------------|----------------------------------------------------------------------|
| Date of listing                     | 2000.09.11                                                           |
| Capital (Number of shares received) | NTD1.3 Billion (130,521,545 shares)                                  |
| Number of employees                 | About 200                                                            |
| Chairman                            | COSMOS NEW INVESTMENTS LIMITED Representative: I Hung Cheng          |
| General manager                     | Ching Long Hung                                                      |
| Main business                       | Processing and sales of stainless steel materials                    |
| Location                            | NO.8 DAH AN ROAD,XINZHUANG DISTRICT, NEW TAIPEI CITY, TAIWAN, R.O.C. |