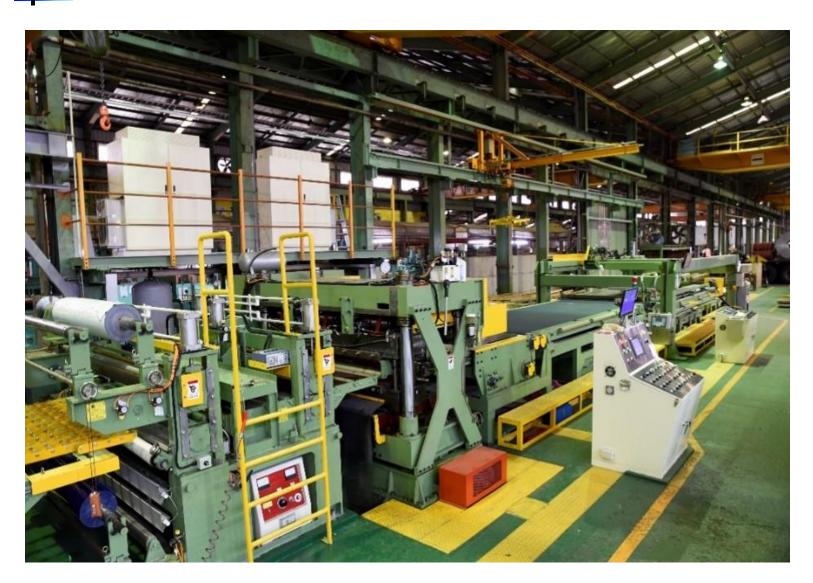

### Machinery Equipment

| Name of Name of<br>EquipmentEquipment | Thickness<br>(mm) | Width<br>(mm) | Length<br>(mm) | Quantity |
|---------------------------------------|-------------------|---------------|----------------|----------|
| Leveling & Shearing Line machines     | 0.3~3.0           | 50~1560       | 100~6100       | 6        |
| Coil Polishing Line<br>Machine        | 0.4~3.0           | 500~1570      |                | 2        |
| Sheet Polishing Line<br>Machine       | 0.6~3.0           | 700~1570      | 1220~5000      | 2        |
| Slitting Line Machines                | 0.3~6.0           | 10~1570       |                | 4        |
| Re-coiling Line Machine               | 0.3~0.8           | 550~1250      |                | 1        |
| Shearing Machines                     | 0.3~6.0           | Max.4050      |                | 7        |
| PVC Coating Machine                   | 0.3~3.0           | 1570以下        | 4000以下         | 2        |

#### Tayuan Plant