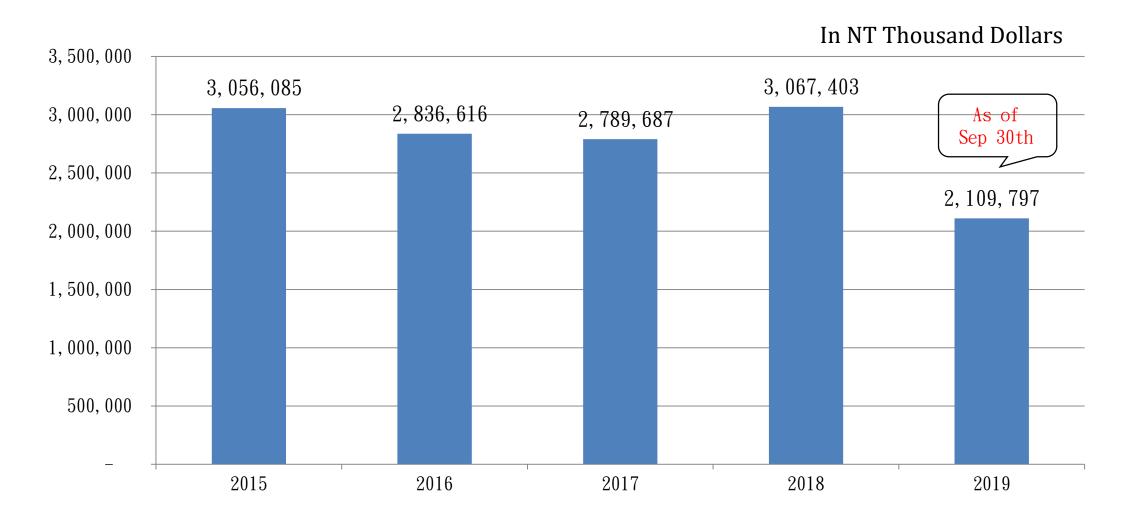

#### Statement of Comprehensive Income

In NT Thousand Dollars

|                                                  | JanSep., 2019 |        | JanSep., 2018 |        |
|--------------------------------------------------|---------------|--------|---------------|--------|
|                                                  | Amount        | %      | Amount        | %      |
| Net Revenues                                     | 2,109,797     | 100.00 | 2,352,239     | 100.00 |
| Gross Profit                                     | 128,768       | 6      | 105,952       | 5      |
| Operating Income (Loss)                          | 53,177        | 2      | 31,492        | 2      |
| Profit (Loss) Before Income Tax                  | 56,225        | 2      | 23,024        | 1      |
| Profit (Loss) for the Period                     | 43,755        | 1      | 18,444        | 1      |
| Total Comprehensive Income (Loss) for the Period | 44,238        | 1      | 18,146        | 1      |

#### Net Revenues Trend

From: MOPS