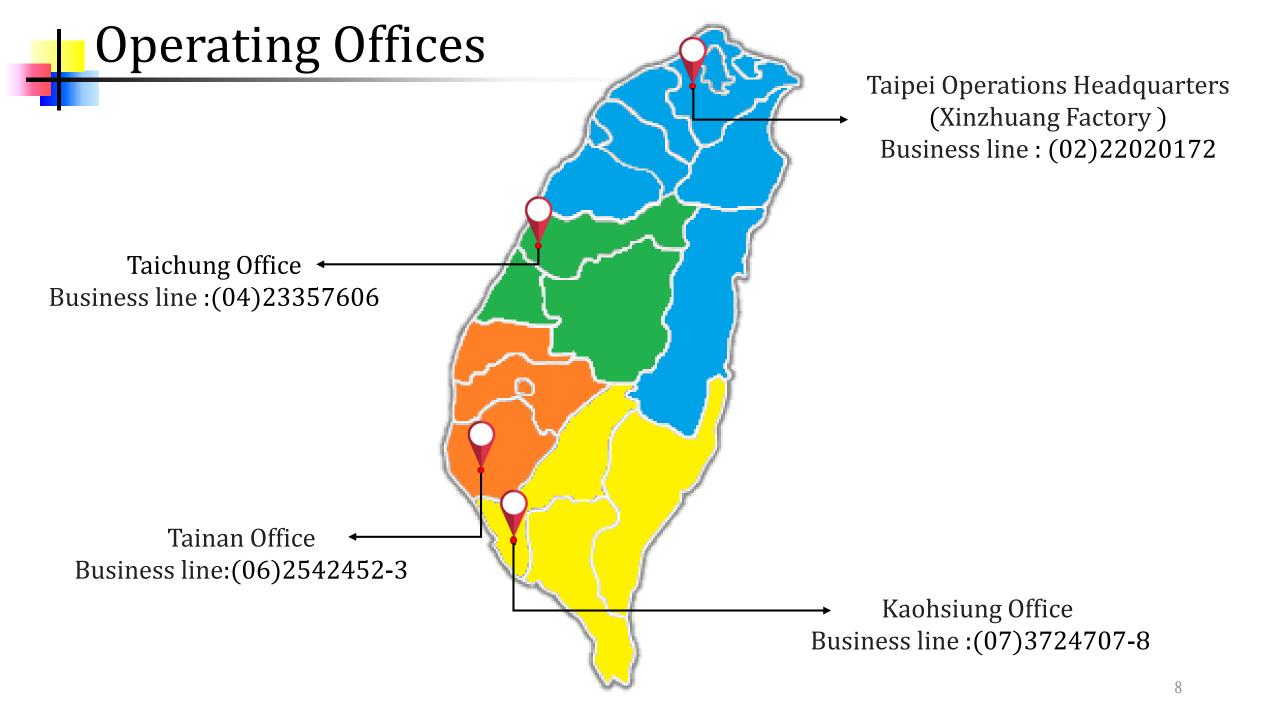

# Company Profile

| Date of establishment               | 1971.07.10                                                           |
|-------------------------------------|----------------------------------------------------------------------|
| Date of listing                     | 2000.09.11                                                           |
| Capital (Number of shares received) | NTD1.3 Billion (130,521,545 shares)                                  |
| Number of employees                 | About 200                                                            |
| Chairman                            | COSMOS NEW INVESTMENTS LIMITED Representative: I Hung Cheng          |
| General manager                     | Ching Long Hung                                                      |
| Main business                       | Processing and sales of stainless steel materials                    |
| Location                            | NO.8 DAH AN ROAD,XINZHUANG DISTRICT, NEW TAIPEI CITY, TAIWAN, R.O.C. |