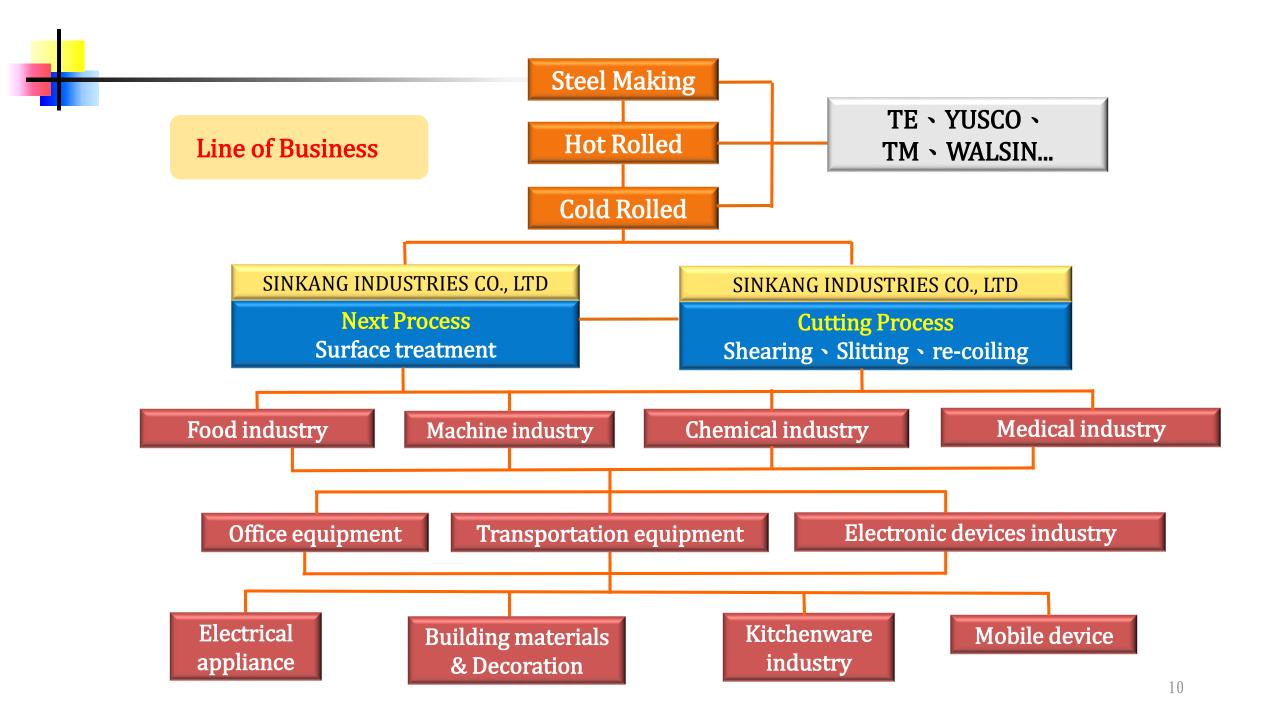

### Machinery Equipment

| Name of Name of<br>EquipmentEquipment | Thickness<br>(mm) | Width<br>(mm) | Length<br>(mm) | Quantity |
|---------------------------------------|-------------------|---------------|----------------|----------|
| Leveling & Shearing Line machines     | 0.3~3.0           | 50~1560       | 100~6100       | 6        |
| Coil Polishing Line<br>Machine        | 0.4~3.0           | 500~1570      |                | 2        |
| Sheet Polishing Line<br>Machine       | 0.6~3.0           | 700~1570      | 1220~5000      | 2        |
| Slitting Line Machines                | 0.3~6.0           | 10~1570       |                | 4        |
| Re-coiling Line Machine               | 0.3~0.8           | 550~1250      |                | 1        |
| Shearing Machines                     | 0.3~6.0           | Max.4050      |                | 7        |
| PVC Coating Machine                   | 0.3~3.0           | 1570以下        | 4000以下         | 2        |