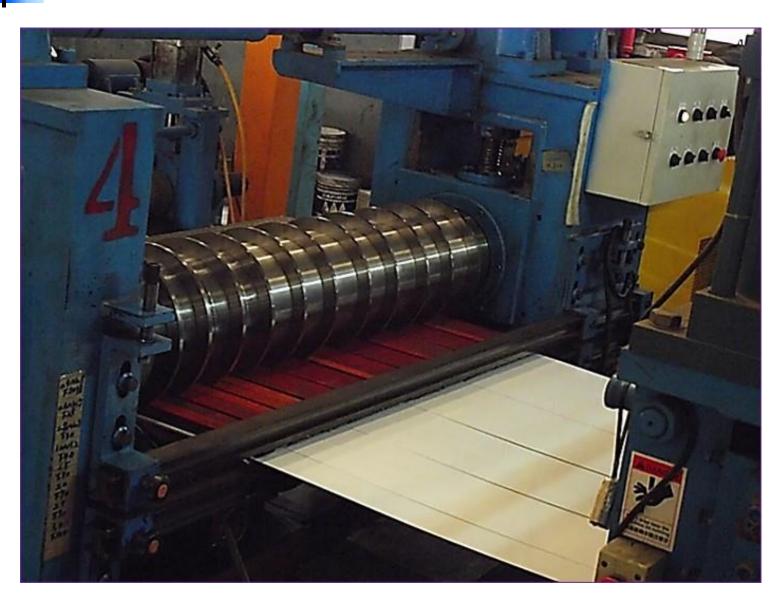

# Next Process Surface treatment

5'Oil Method Coil Polishing Line Machine

T: 0.4mm - 3mm

W: 500mm - 1570mm