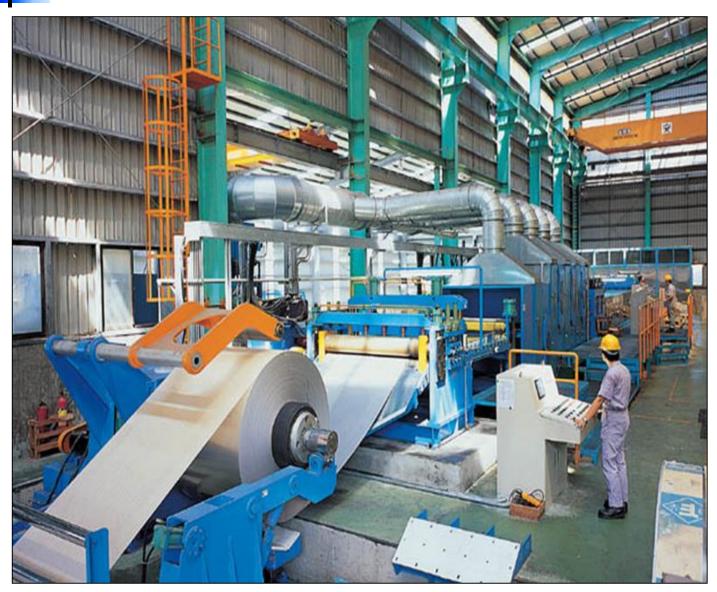

#### Tayuan Plant

#### Tayuan Plant

Cutting Process
Shearing Slitting re-coiling

5'Slitting Line Machine

T: 0.3mm - 3mm W:400mm-1570mm