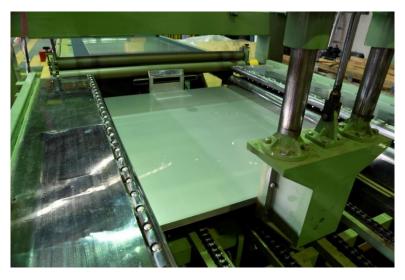

# Next Process Surface treatment

5'Oil Method Coil Polishing Line Machine

T: 0.4mm - 3mm

W: 500mm - 1570mm