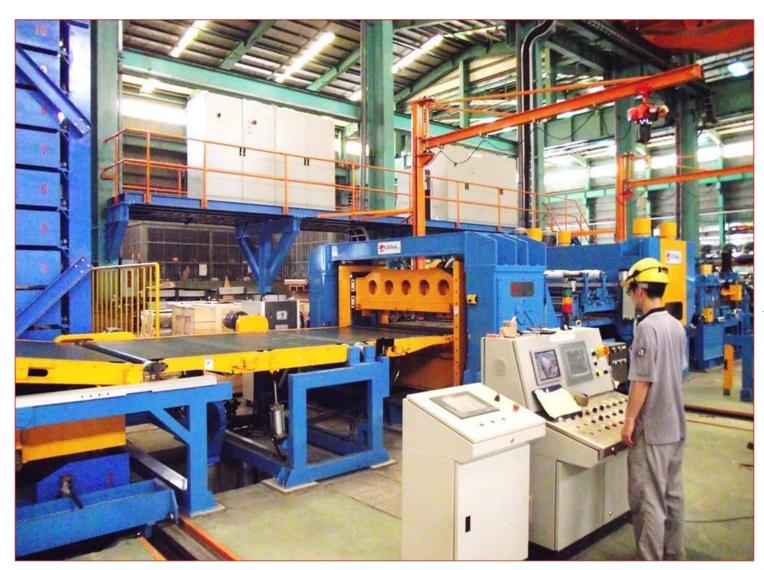

#### Xinzhuang Plant

# Cutting Process Shearing Slitting re-coiling

4'Leveling and Shearing Line Machine

T: 0.3mm - 2mm

W: 400mm - 1300mm

L: 350mm - 4300mm