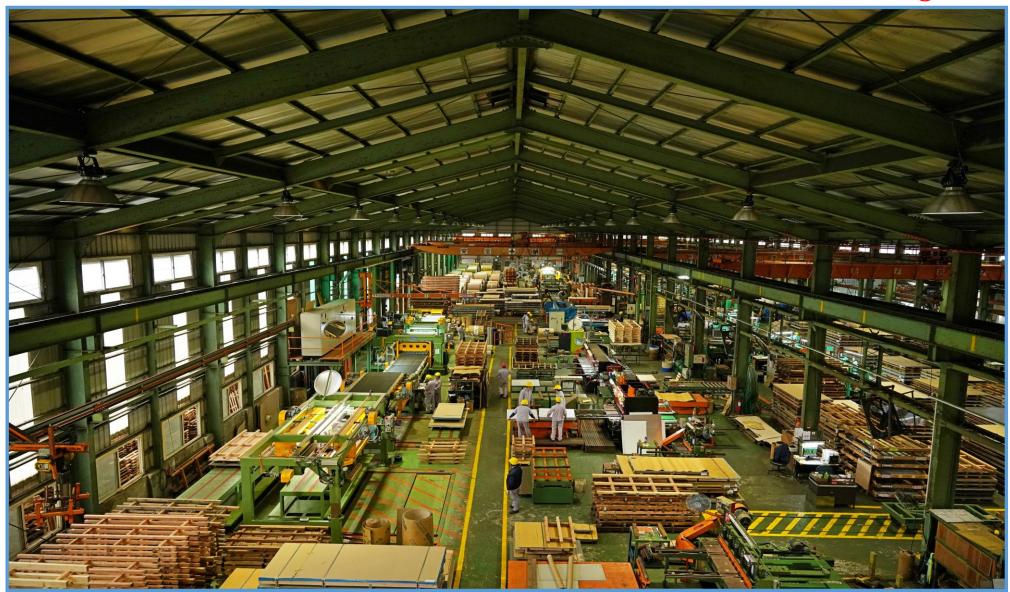

#### Xinzhuang Plant

# Cutting Process Shearing Slitting re-coiling

#### 5'Leveling and Shearing Line Machine

T: 0.3mm - 3mm

W: 400mm - 1590mm

L: 400mm - 6250mm

# Cutting Process Shearing Slitting re-coiling

4'Leveling and Shearing Line Machine

T: 0.3mm - 2mm

W: 400mm - 1300mm

L: 350mm - 4300mm

#### Xinzhuang Plant

Cutting Process
Shearing Slitting re-coiling

10'Hydrulic Shear Machine

T: 0.3mm -3mm

L: < 3050mm

W:85mm-1250mm