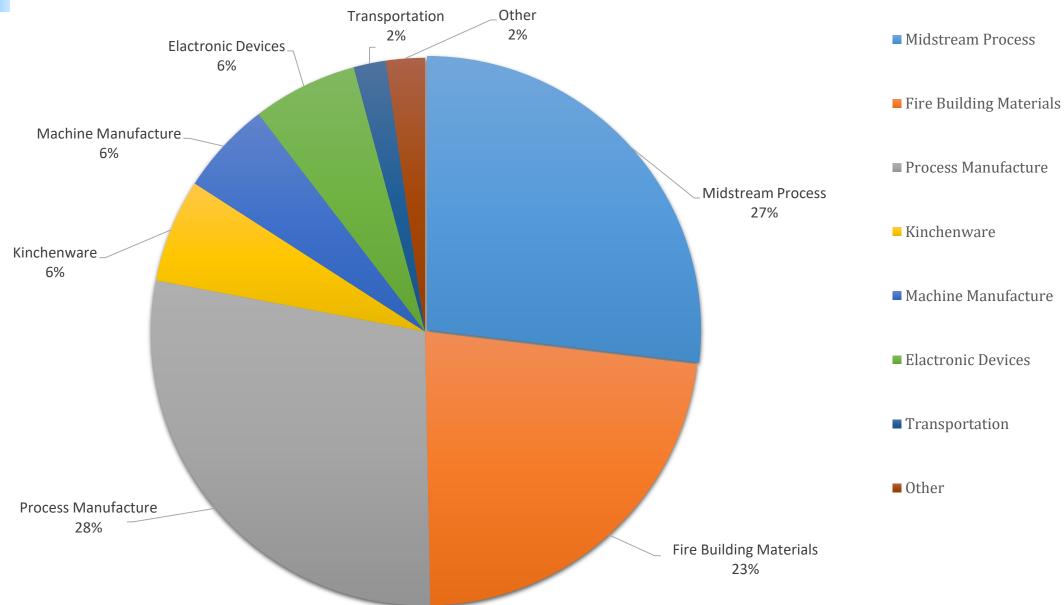

#### The Rate of Customer Business

#### Fireproof Building Materials

#### Process Manufacture

#### Kitchenware

#### Machine Manufacture

ultrasonic cleaner

refrigeratory

freezer

#### **Electronic Devices**

dry cabinet

#### Other

Average age of employees:43

The rate of employees age:

| 20↓   | 0%  |
|-------|-----|
| 21-39 | 30% |
| 40-59 | 62% |
| 60↑   | 8%  |