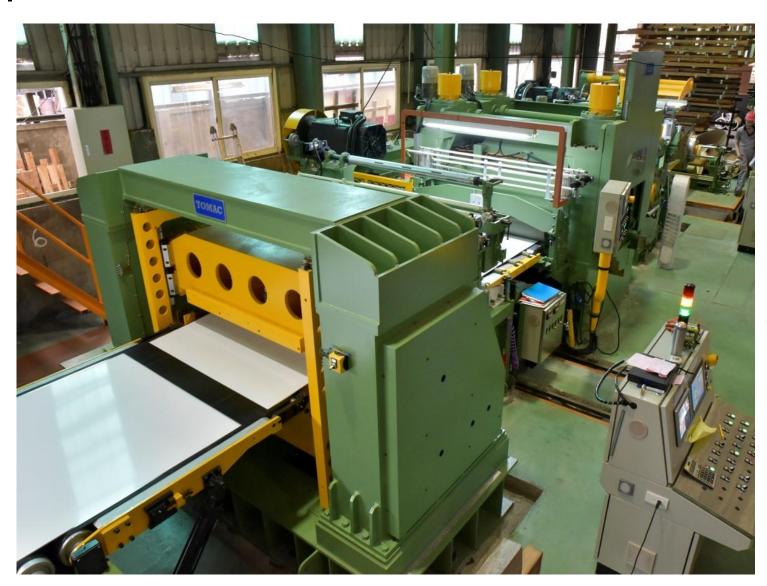

# Cutting Process Shearing Slitting re-coiling

5'Leveling and Shearing Line Machine

T: 0.3mm - 3mm

W: 500mm - 1600mm

L: 400mm - 6100mm

#### Tayuan Plant