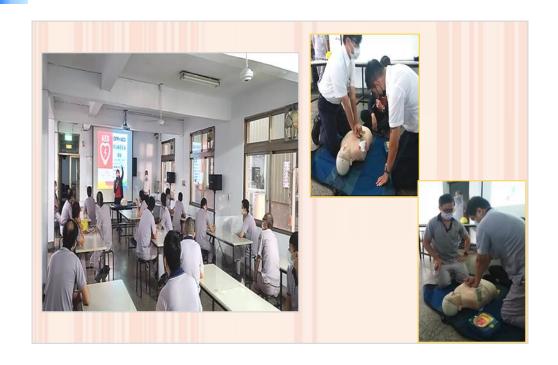

#### Take care of the employees

Hold AED & CPR teaching, provide employees with first aid knowledge and drills, and improve workplace security.

Promote health and Lohas lectures, with doctors and nurses on site instructing the three-high prevention, through smart eating, healthy exercise, and awareness-raising, maintain good health.