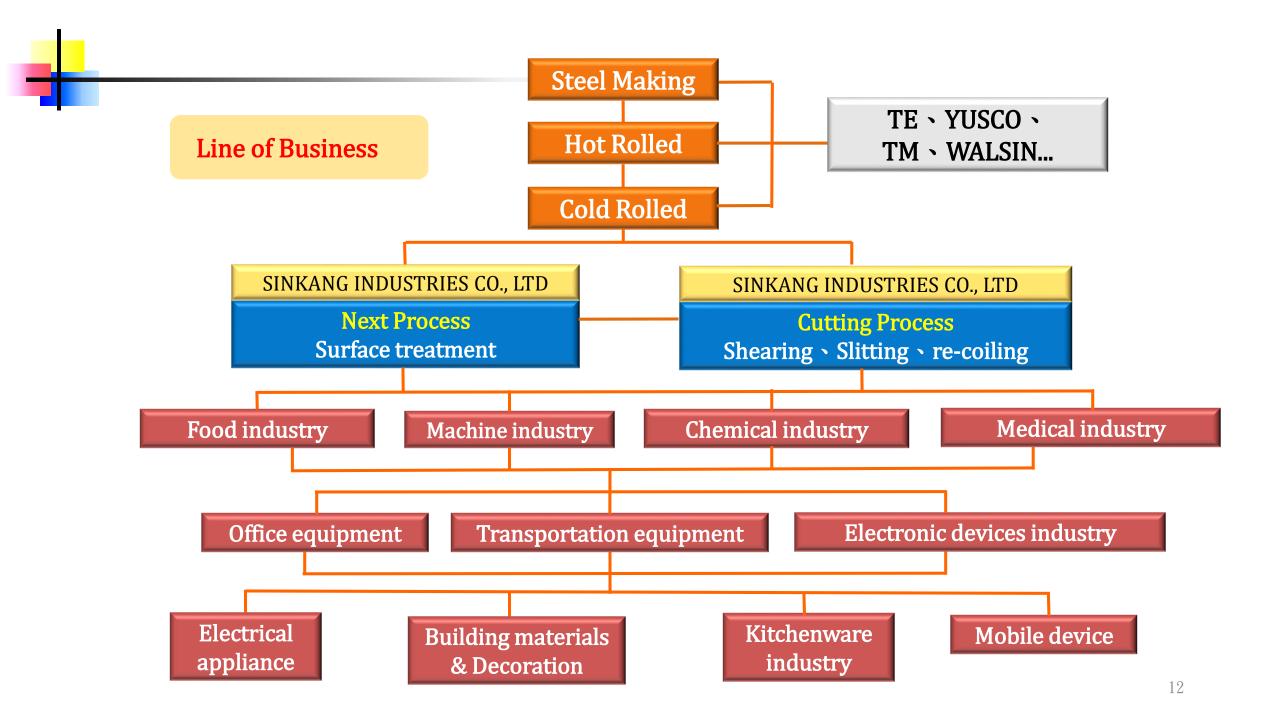

res)                                  |
| Number of employees                 | About 200                                                            |
| Chairman                            | COSMOS NEW INVESTMENTS LIMITED Representative: I Hung Cheng          |
| General manager                     | I Hung Cheng                                                         |
| Main business                       | Processing and sales of stainless steel materials                    |
| Location                            | NO.8 DAH AN ROAD,XINZHUANG DISTRICT, NEW TAIPEI CITY, TAIWAN, R.O.C. |



#### Operation Locations Xinzhuang Plant





#### Operation Locations Xinzhuang Plant





#### Operation Locations Tayuan Plant





#### Operation Locations Tayuan Plant







## Industry Overview





#### Machinery Equipment

| Name of Name of<br>EquipmentEquipment | Thickness<br>(mm) | Width<br>(mm) | Length<br>(mm) | Quantity |
|---------------------------------------|-------------------|---------------|----------------|----------|
| Leveling & Shearing Line machines     | 0.3~3.0           | 50~1560       | 100~6100       | 6        |
| Coil Polishing Line<br>Machine        | 0.4~3.0           | 500~1570      |                | 2        |
| Sheet Polishing Line<br>Machine       | 0.6~3.0           | 700~1570      | 1220~5000      | 2        |
| Slitting Line Machines                | 0.3~6.0           | 10~1570       |                | 4        |
| Re-coiling Line Machine               | 0.3~0.8           | 550~1250      |                | 1        |
| Shearing Machines