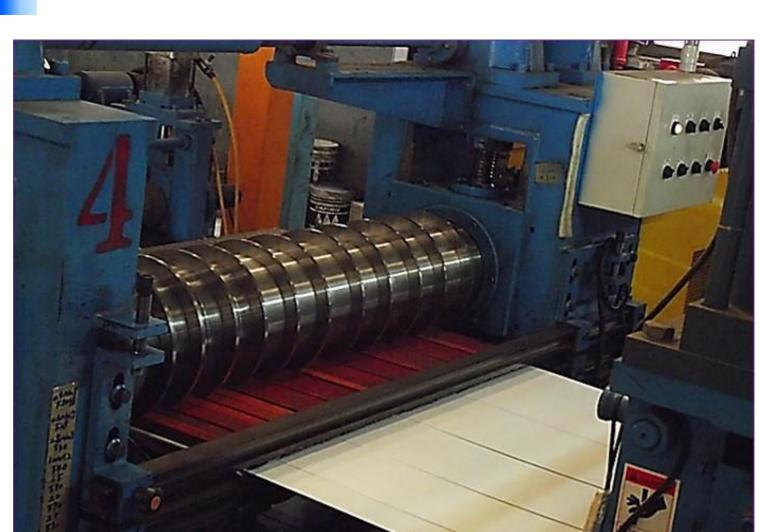

# Cutting Process Shearing Slitting re-coiling

5'Leveling and Shearing Line Machine

T: 0.3mm - 3mm

W: 500mm - 1600mm

L: 400mm - 6100mm

#### Tayuan Plant