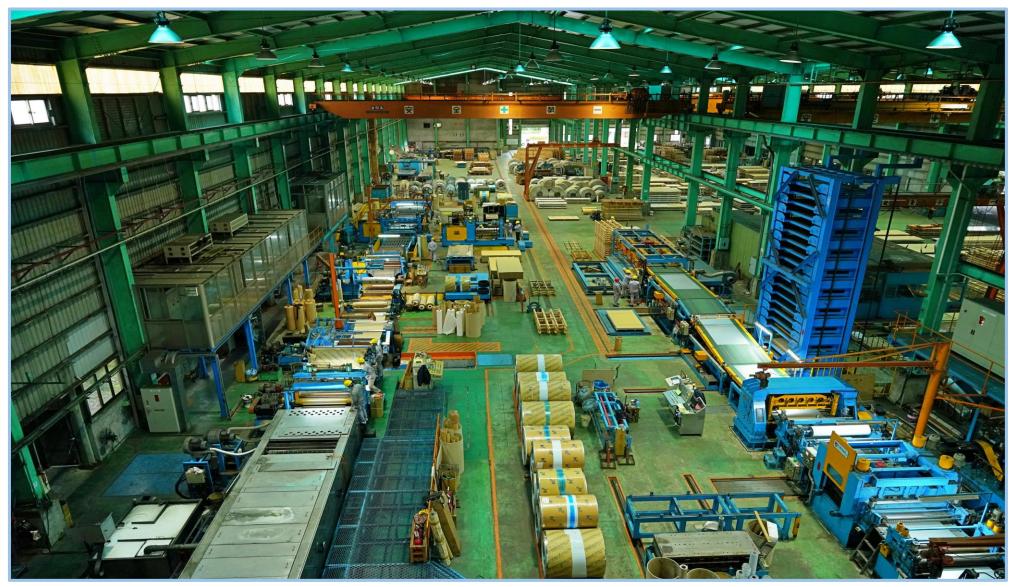

#### Tayuan Plant

# Next Process Surface treatment

5'Oil Method Coil Polishing Line Machine

T: 0.4mm - 3mm

W: 500mm - 1570mm

Cutting Process
Shearing Slitting re-coiling

5'Slitting Line Machine

T: 0.3mm - 3mm W:400mm-1570mm

# Cutting Process Shearing Slitting re-coiling

5'Leveling and Shearing Line Machine

T: 0.3mm - 3mm

W: 500mm - 1600mm

L: 400mm - 6100mm