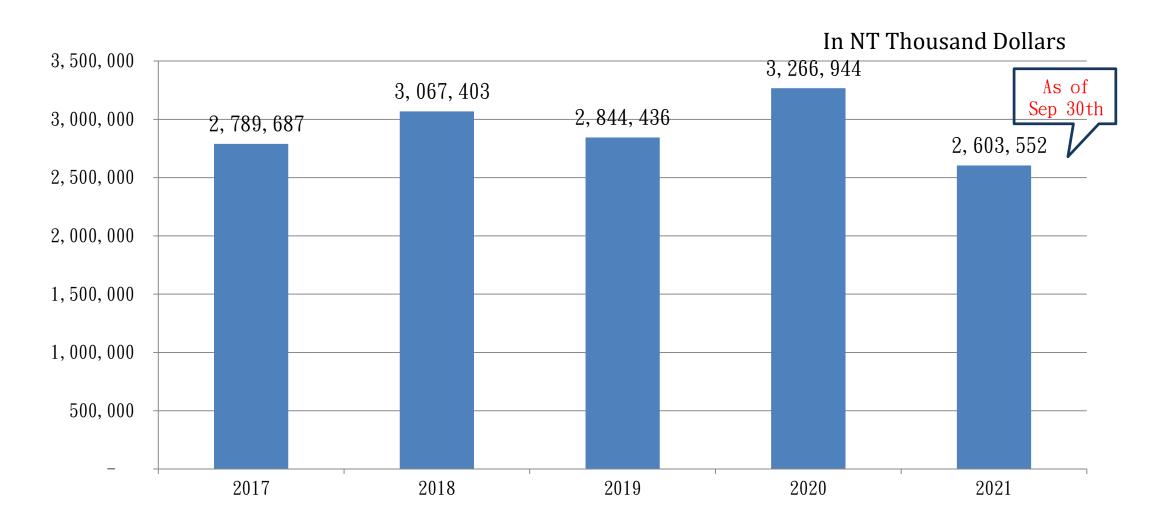

| 61.41        |
| Property, plant and equipment turnover (times) | 6. 13        | 5. 45        |
| Total assets turnover (times)                  | 1.62         | 1.55         |



#### Profitability Analysis

|                                             | JanSep., 2021 | JanSep., 2020 |
|---------------------------------------------|---------------|---------------|
| Return on total assets (%)                  | 10.45         | 3. 96         |
| Return on equity (%)                        | 12.74         | 4.80          |
| Pre-tax profit to paid-in capital ratio (%) | 21. 26        | 7. 51         |
| Net profit ratio (%)                        | 6.45          | 2.54          |
| Earning per share (NT\$)                    | 1.29          | 0.46          |



#### Net Revenues Trend



From: MOPS

## 員工福利



Reading room



**Lunch Supply** 



Domestic Travel



#### Take care of the employees





Hold AED & CPR teaching, provide employees with first aid knowledge and drills, and improve workplace security.

Promote health and Lohas lectures, with doctors and nurses on site instructing the three-high prevention, through smart eating, healthy exercise, and awareness-raising, maintain good health.



#### Green energy -Solar energy

Cooperating the government's development of low-carbon renewable energy policies, the roof of Xinzhuang and Dayuan factory was leased to lay solar panels, and the electricity was sold back to the Taiwan Power Company. At present, the Xinzhuang plant is also laying solar panels.



Solar Panels on the Roof of Xinzhuang Factory



Solar Panel