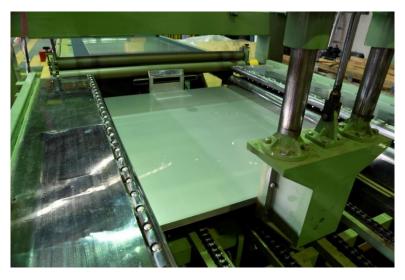

# Next Process Surface treatment

5'Oil Method Coil Polishing Line Machine

T: 0.4mm - 3mm

W: 500mm - 1570mm

Cutting Process
Shearing Slitting re-coiling

5'Slitting Line Machine

T: 0.3mm - 3mm W:400mm-1570mm

#### Tayuan Plant