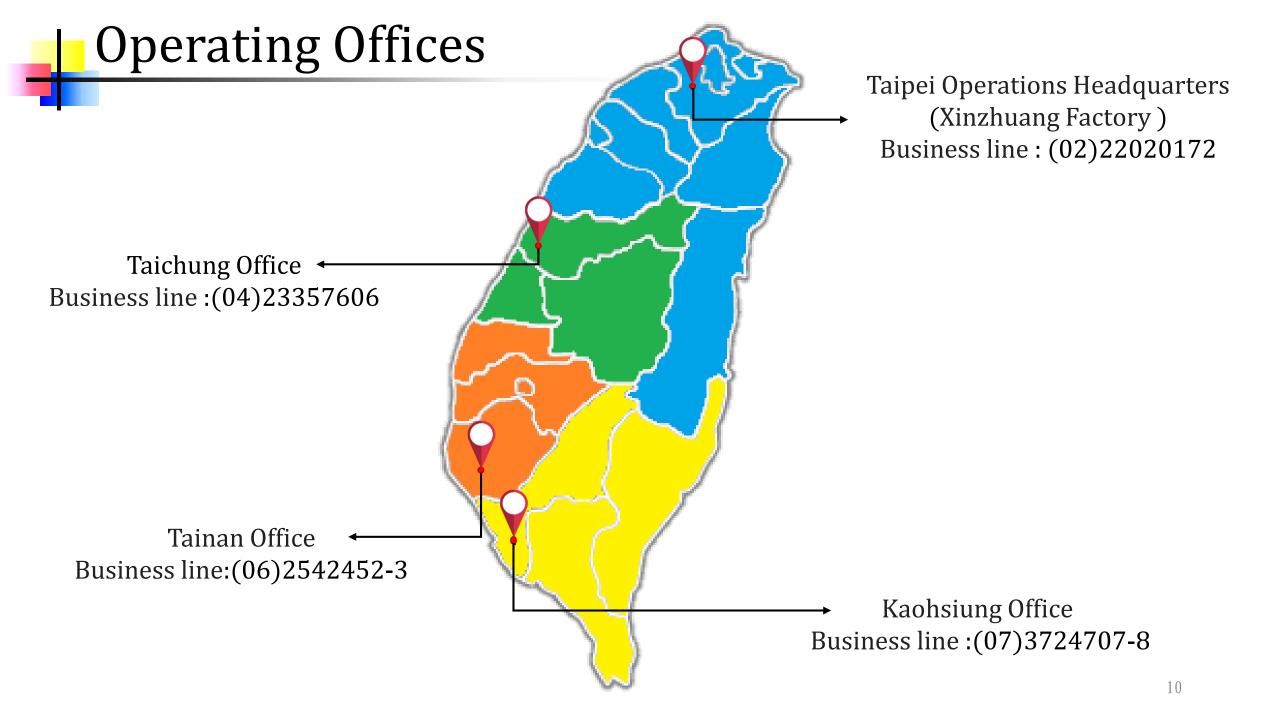

3 Billion (130,521,545 shares)                                  |
| Number of employees                 | About 200                                                            |
| Chairman                            | COSMOS NEW INVESTMENTS LIMITED Representative: I Hung Cheng          |
| General manager                     | I Hung Cheng                                                         |
| Main business                       | Processing and sales of stainless steel materials                    |
| Location                            | NO.8 DAH AN ROAD,XINZHUANG DISTRICT, NEW TAIPEI CITY, TAIWAN, R.O.C. |



#### Operation Locations Xinzhuang Plant





#### Operation Locations Xinzhuang Plant





#### Operation Locations Tayuan Plant





#### Operation Locations Tayuan Plant







## Industry Overview





#### Machinery Equipment

| Name of Name of<br>EquipmentEquipment | Thickness<br>(mm) | Width<br>(mm) | Length<br>(mm) | Quantity |
|---------------------------------------|-------------------|---------------|----------------|----------|
| Leveling & Shearing Line machines     | 0.3~3.0           | 50~1560       | 100~6100       | 6        |
| Coil Polishing Line<br>Machine        | 0.4~3.0           | 500~1570      |                | 2        |
| Sheet Polishing Line<br>Machine       | 0.6~3.0           | 700~1570      | 1220~5000      | 2        |
| Slitting Line Machines                | 0.3~6.0           | 10~1570       |                | 4        |
| Re-coiling Line Machine               | 0.3~0.8           | 550~1250      |                | 1        |
|