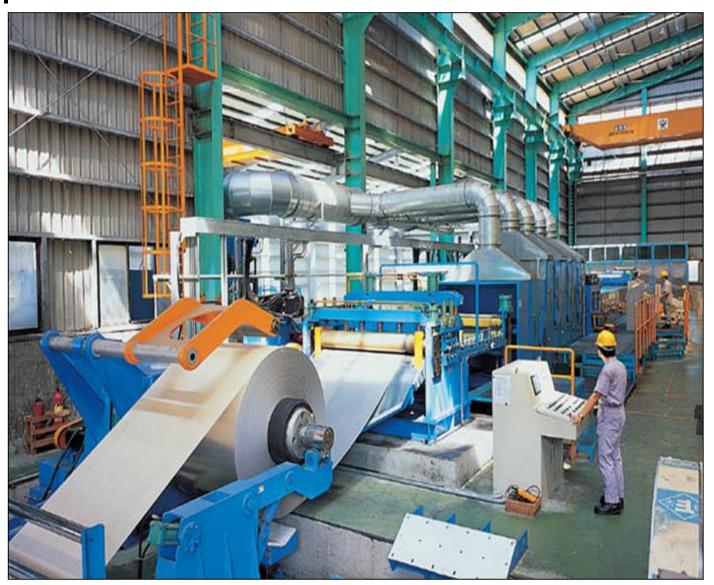

#### Machinery Equipment

| Name of Name of<br>EquipmentEquipment | Thickness<br>(mm) | Width<br>(mm) | Length<br>(mm) | Quantity |
|---------------------------------------|-------------------|---------------|----------------|----------|
| Leveling & Shearing Line machines     | 0.3~3.0           | 50~1560       | 100~6100       | 6        |
| Coil Polishing Line<br>Machine        | 0.4~3.0           | 500~1570      |                | 2        |
| Sheet Polishing Line<br>Machine       | 0.6~3.0           | 700~1570      | 1220~5000      | 2        |
| Slitting Line Machines                | 0.3~6.0           | 10~1570       |                | 4        |
| Re-coiling Line Machine               | 0.3~0.8           | 550~1250      |                | 1        |
| Shearing Machines                     | 0.3~6.0           | Max.4050      |                | 7        |
| PVC Coating Machine                   | 0.3~3.0           | 1570以下        | 4000以下         | 2        |

#### Tayuan Plant

# Cutting Process Shearing Slitting re-coiling

5'Leveling and Shearing Line Machine

T: 0.3mm - 3mm

W: 500mm - 1600mm

L: 400mm - 6100mm