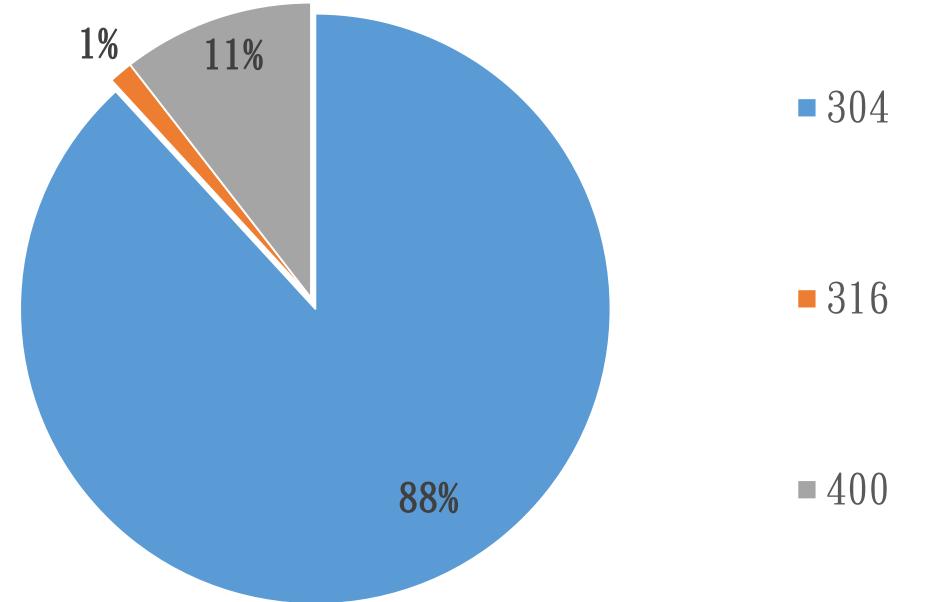

1570mm









Cutting Process
Shearing Slitting re-coiling

5'Slitting Line Machine

T: 0.3mm - 3mm W:400mm-1570mm



#### Tayuan Plant



# Cutting Process Shearing Slitting re-coiling

5'Leveling and Shearing Line Machine

T: 0.3mm - 3mm

W: 500mm - 1600mm

L: 400mm - 6100mm



#### Xinzhuang Plant



# Cutting Process Shearing Slitting re-coiling

#### 5'Leveling and Shearing Line Machine

T: 0.3mm - 3mm

W: 400mm - 1590mm

L: 400mm - 6250mm





#### Xinzhuang Plant



# Cutting Process Shearing Slitting re-coiling

4'Leveling and Shearing Line Machine

T: 0.3mm - 2mm

W: 400mm - 1300mm

L: 350mm - 4300mm



#### Xinzhuang Plant



Cutting Process
Shearing Slitting re-coiling

10'Hydrulic Shear Machine

T: 0.3mm -3mm

L: < 3050mm

W:85mm-1250mm



#### Major Product

Steel material



# -

#### The Rate of Customer Business





#### Fireproof Building Materials

#### Elevator door















#### Process Manufacture





#### Washing machine inner tank







#### Kitchenware











#### Machine Manufacture

ultrasonic cleaner



refrigeratory



freezer





#### **Electronic Devices**

dry cabinet



#### electrical box





#### Other











Average age of employees:43

The rate of employees age:

| 20↓   | 0%  |
|-------|-----|
| 21-39 | 30% |
| 40-59 | 62% |
| 60↑   | 8%  |





#### Financial Results



#### Statement of Comprehensive Income

In NT Thousand Dollars

|                                                  | JanSep., 2021 |     | JanSep., 2020 |     |
|--------------------------------------------------|---------------|-----|---------------