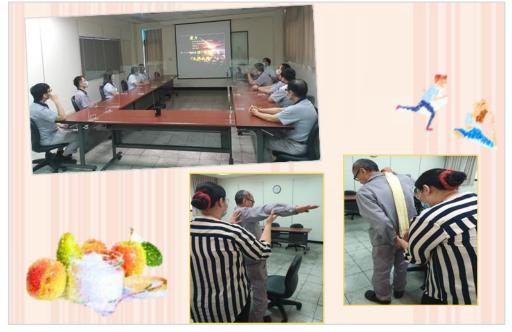

#### Take care of the employees

Hold AED & CPR teaching, provide employees with first aid knowledge and drills, and improve workplace security.

Promote health and Lohas lectures, with doctors and nurses on site instructing the three-high prevention, through smart eating, healthy exercise, and awareness-raising, maintain good health.