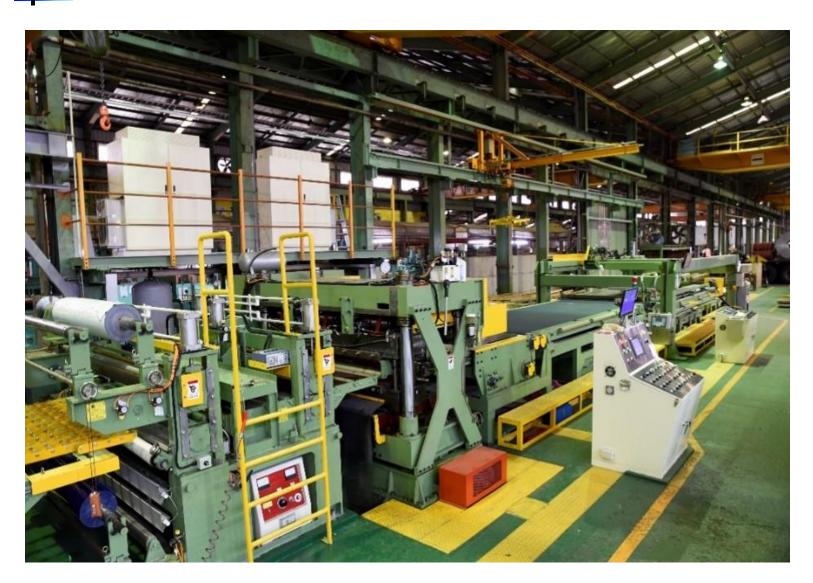

#### Xinzhuang Plant

# Cutting Process Shearing Slitting re-coiling

#### 5'Leveling and Shearing Line Machine

T: 0.3mm - 3mm

W: 400mm - 1590mm

L: 400mm - 6250mm