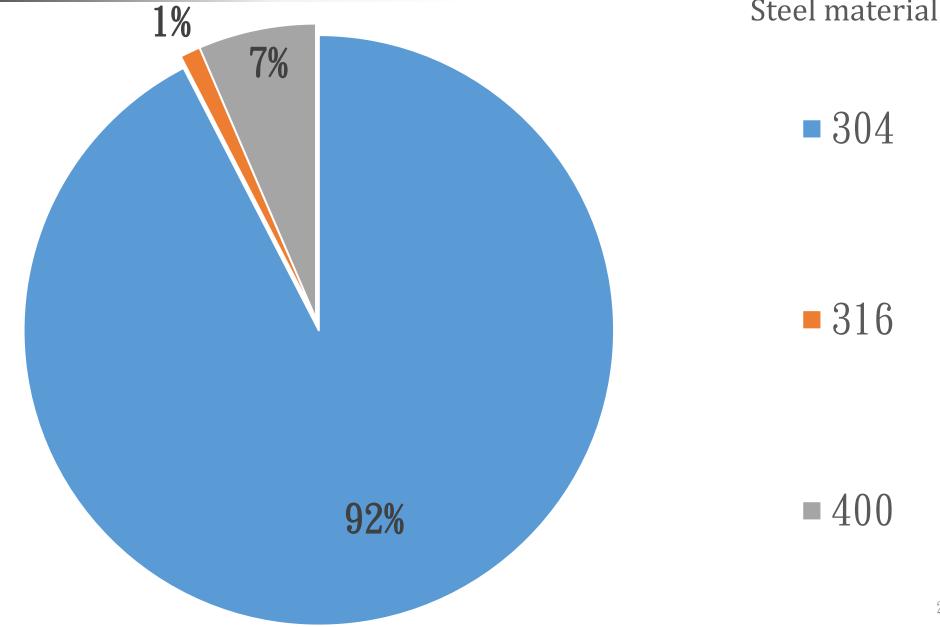

### Stainless Steel Market Overview

Average age of employees:45

The rate of employees age:

| 20↓   | 0%  |
|-------|-----|
| 21-39 | 25% |
| 40-59 | 65% |
| 601   | 10% |