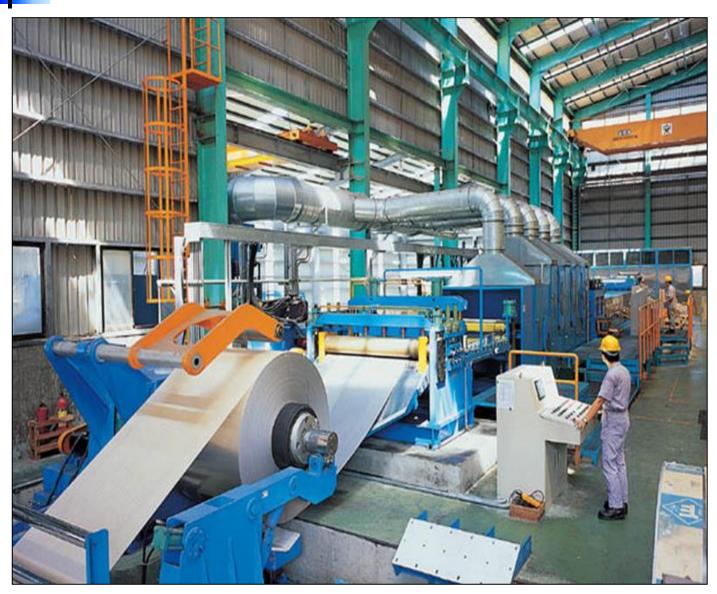

### Tayuan Plant

### Next Process Surface treatment

5'Oil Method Coil Polishing Line Machine

T: 0.4mm - 3mm

W: 500mm - 1570mm

Cutting Process
Shearing Slitting re-coiling

5'Slitting Line Machine

T: 0.3mm - 3mm W:400mm-1570mm

## Cutting Process Shearing Slitting re-coiling

5'Leveling and Shearing Line Machine

T: 0.3mm - 3mm

W: 500mm - 1600mm

L: 400mm - 6100mm