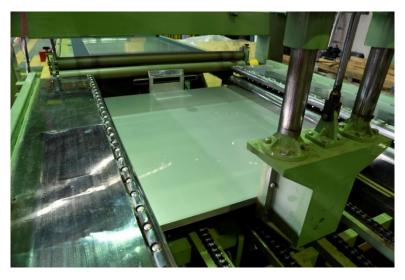

### Next Process Surface treatment

5'Oil Method Coil Polishing Line Machine

T: 0.4mm - 3mm

W: 500mm - 1570mm

Cutting Process
Shearing Slitting re-coiling

5'Slitting Line Machine

T: 0.3mm - 3mm W:400mm-1570mm

## Cutting Process Shearing Slitting re-coiling

5'Leveling and Shearing Line Machine

T: 0.3mm - 3mm

W: 500mm - 1600mm

L: 400mm - 6100mm