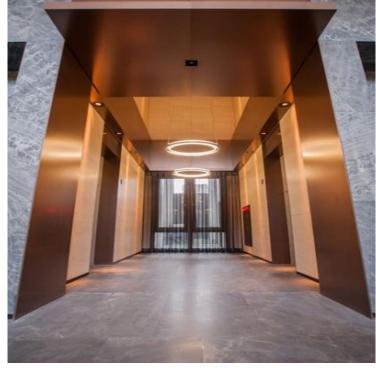

yuan Plant



## Cutting Process Shearing Slitting re-coiling

5'Leveling and Shearing Line Machine

T: 0.3mm - 3mm

W: 500mm - 1600mm

L: 400mm - 6100mm



### Xinzhuang Plant



## Cutting Process Shearing Slitting re-coiling

### 5'Leveling and Shearing Line Machine

T: 0.3mm - 3mm

W: 400mm - 1590mm

L: 400mm - 6250mm





### Xinzhuang Plant



## Cutting Process Shearing Slitting re-coiling

4'Leveling and Shearing Line Machine

T: 0.3mm - 2mm

W: 400mm - 1300mm

L: 350mm - 4300mm



### Xinzhuang Plant



## Cutting Process Shearing Slitting re-coiling

10'Hydrulic Shear Machine

T: 0.3mm -3mm

L: < 3050mm

W:85mm-1250mm



### Major Product





### -

### The Rate of Customer Business



### Fireproof Building Materials



Building appearance expansion network

### Elevator door







### Process Manufacture





### Washing machine inner tank







### Kitchenware











### Machine Manufacture

ultrasonic cleaner



refrigeratory



freezer





### **Electronic Devices**

dry cabinet



### electrical box





### Other











### Stainless Steel Market Overview





Average age of employees:45

The rate of employees age:

| 20↓   | 0%  |
|-------|-----|
| 21-39 | 25% |
| 40-59 | 65% |
| 601   | 10% |





### Financial Results



### Statement of Comprehensive Income

In NT Thousand Dollars

|                                                  | JanSep., 2022 |     | JanSep., 2021 |     |
|--------------------------------------------------|---------------|-----|---------------|-----|
|                                                  | Amount        | %