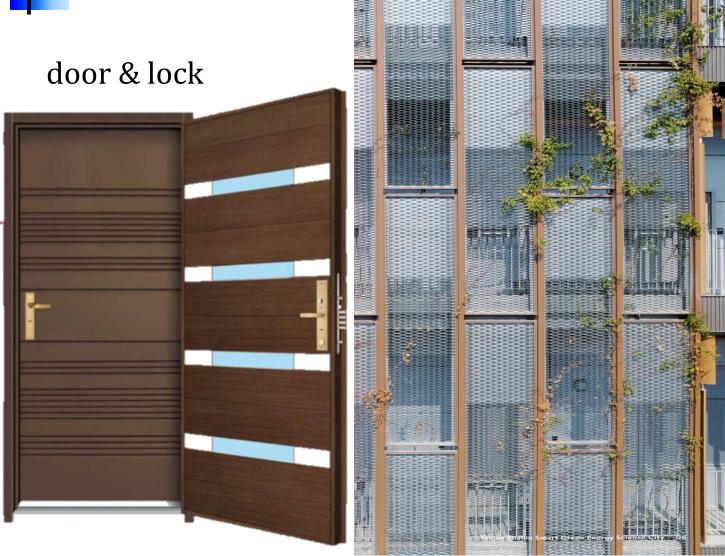

### Fireproof Building Materials

Building appearance expansion network

### Elevator door