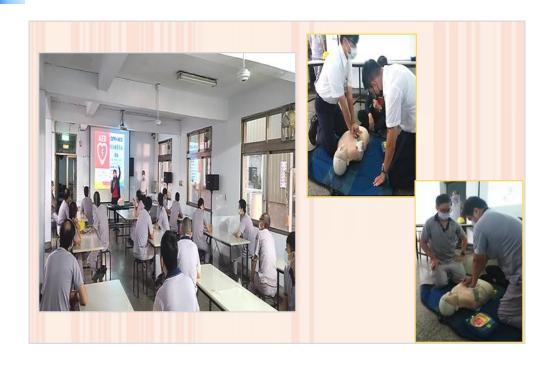

### Take care of the employees

Hold AED & CPR teaching, provide employees with first aid knowledge and drills, and improve workplace security.

Promote health and Lohas lectures, with doctors and nurses on site instructing the three-high prevention, through smart eating, healthy exercise, and awareness-raising, maintain good health.