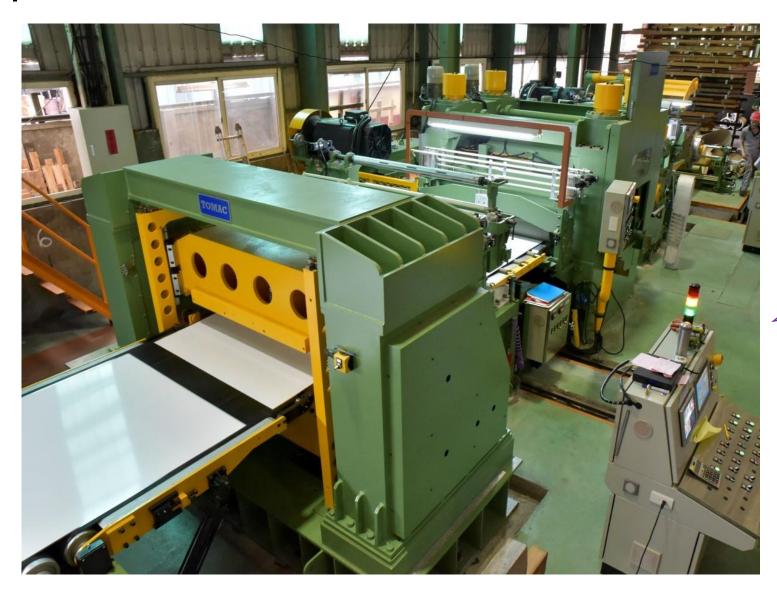

### 5'Leveling and Shearing Line Machine

T: 0.3mm - 3mm

W: 400mm - 1590mm

L: 400mm - 6250mm

## Cutting Process Shearing Slitting re-coiling

4'Leveling and Shearing Line Machine

T: 0.3mm - 2mm

W: 400mm - 1300mm

L: 350mm - 4300mm

## Cutting Process Shearing Slitting re-coiling

10'Hydrulic Shear Machine

T: 0.3mm -3mm

L: < 3050mm

W:85mm-1250mm