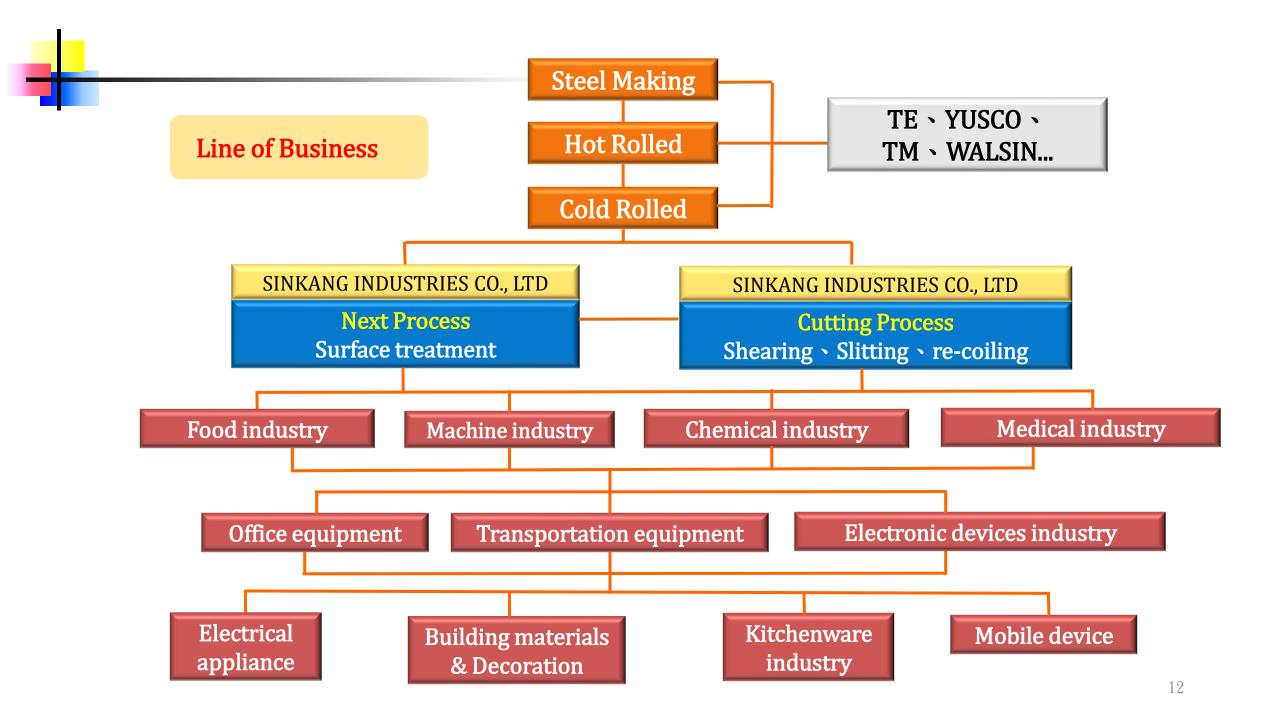

shares)                                  |
| Number of employees                 | About 200                                                            |
| Chairman                            | COSMOS NEW INVESTMENTS LIMITED Representative: I Hung Cheng          |
| General manager                     | I Hung Cheng                                                         |
| Main business                       | Processing and sales of stainless steel materials                    |
| Location                            | NO.8 DAH AN ROAD,XINZHUANG DISTRICT, NEW TAIPEI CITY, TAIWAN, R.O.C. |



### Operation Locations Xinzhuang Plant





### Operation Locations Xinzhuang Plant





### Operation Locations Tayuan Plant





### Operation Locations Tayuan Plant







### Industry Overview





### Machinery Equipment

| Name of Name of<br>EquipmentEquipment | Thickness<br>(mm) | Width<br>(mm) | Length<br>(mm) | Quantity |
|---------------------------------------|-------------------|---------------|----------------|----------|
| Leveling & Shearing Line machines     | 0.3~3.0           | 50~1560       | 100~6100       | 6        |
| Coil Polishing Line<br>Machine        | 0.4~3.0           | 500~1570      |                | 2        |
| Sheet Polishing Line<br>Machine       | 0.6~3.0           | 700~1570      | 1220~5000      | 2        |
| Slitting Line Machines                | 0.3~6.0           | 10~1570       |                | 4        |
| Re-coiling Line Machine               | 0.3~0.8           | 550~1250      |                | 1        |
| Shearing Machines