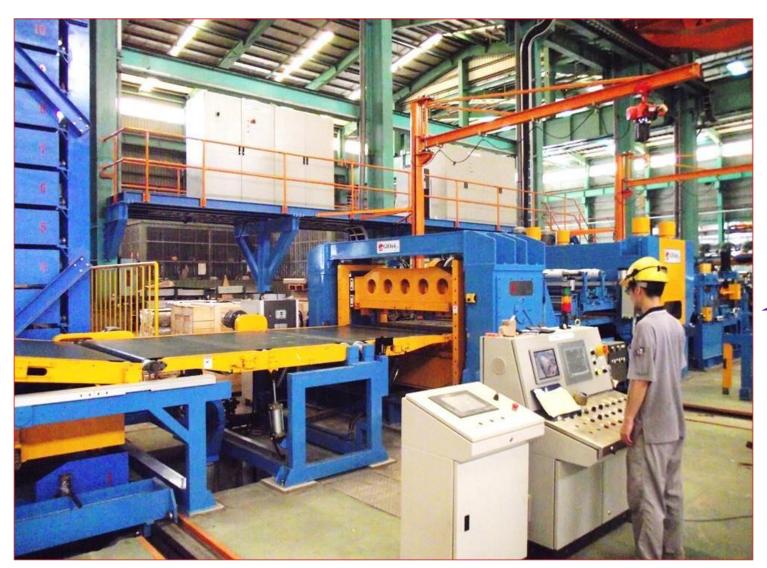

|
| Sheet Polishing Line<br>Machine       | 0.6~3.0           | 700~1570      | 1220~5000      | 2        |
| Slitting Line Machines                | 0.3~6.0           | 10~1570       |                | 4        |
| Re-coiling Line Machine               | 0.3~0.8           | 550~1250      |                | 1        |
| Shearing Machines                     | 0.3~6.0           | Max.4050      |                | 7        |
| PVC Coating Machine                   | 0.3~3.0           | 1570以下        | 4000以下         | 2        |

### Tayuan Plant



### Next Process Surface treatment

5'Oil Method Coil Polishing Line Machine

T: 0.4mm - 3mm

W: 500mm - 1570mm









Cutting Process
Shearing Slitting re-coiling

5'Slitting Line Machine

T: 0.3mm - 3mm W:400mm-1570mm



### Tayuan Plant



## Cutting Process Shearing Slitting re-coiling

5'Leveling and Shearing Line Machine

T: 0.3mm - 3mm

W: 500mm - 1600mm

L: 400mm - 6100mm



### Xinzhuang Plant



## Cutting Process Shearing Slitting re-coiling

### 5'Leveling and Shearing Line Machine

T: 0.3mm - 3mm

W: 400mm - 1590mm

L: 400mm - 6250mm





### Xinzhuang Plant



## Cutting Process Shearing Slitting re-coiling

4'Leveling and Shearing Line Machine

T: 0.3mm - 2mm

W: 400mm - 1300mm

L: 350mm - 4300mm



### Xinzhuang Plant



## Cutting Process Shearing Slitting re-coiling

10'Hydrulic Shear Machine

T: 0.3mm -3mm

L: < 3050mm

W:85mm-1250mm



### Major Product





### -

### The Rate of Customer Business



### Fireproof Building Materials



Building appearance expansion network

### Elevator door







### Pr