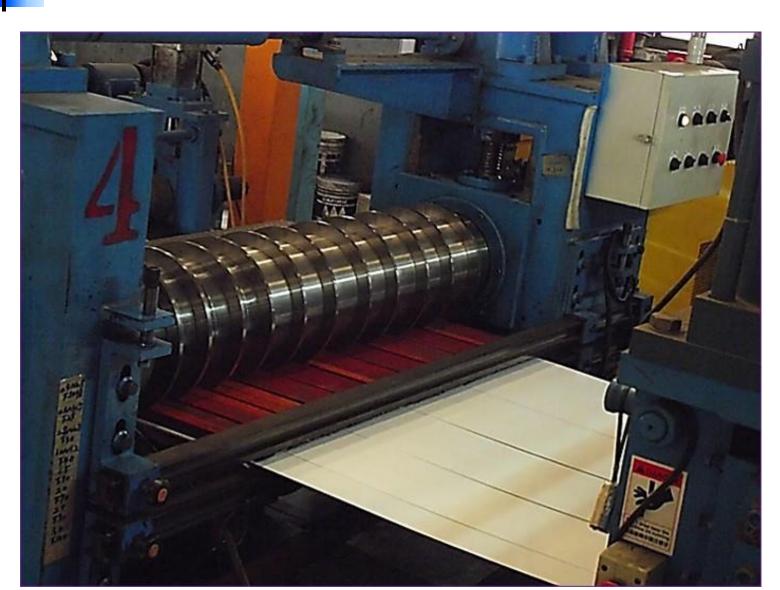

## Cutting Process Shearing Slitting re-coiling

5'Leveling and Shearing Line Machine

T: 0.3mm - 3mm

W: 500mm - 1600mm

L: 400mm - 6100mm

### 5'Leveling and Shearing Line Machine

T: 0.3mm - 3mm

W: 400mm - 1590mm

L: 400mm - 6250mm

## Cutting Process Shearing Slitting re-coiling

4'Leveling and Shearing Line Machine

T: 0.3mm - 2mm

W: 400mm - 1300mm

L: 350mm - 4300mm

## Cutting Process Shearing Slitting re-coiling

10'Hydrulic Shear Machine

T: 0.3mm -3mm

L: < 3050mm

W:85mm-1250mm