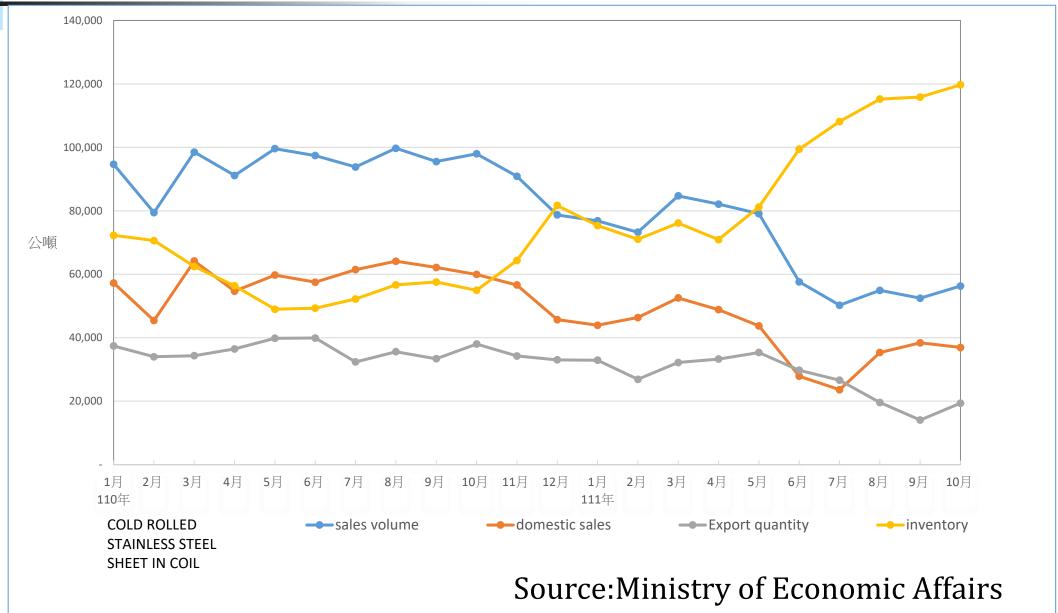

mm

L: 400mm - 6250mm





### Xinzhuang Plant



## Cutting Process Shearing Slitting re-coiling

4'Leveling and Shearing Line Machine

T: 0.3mm - 2mm

W: 400mm - 1300mm

L: 350mm - 4300mm



### Xinzhuang Plant



## Cutting Process Shearing Slitting re-coiling

10'Hydrulic Shear Machine

T: 0.3mm -3mm

L: < 3050mm

W:85mm-1250mm



### Major Product





### -

### The Rate of Customer Business



### Fireproof Building Materials



Building appearance expansion network

### Elevator door







### Process Manufacture





### Washing machine inner tank







### Kitchenware











### Machine Manufacture

ultrasonic cleaner



refrigeratory



freezer





### **Electronic Devices**

dry cabinet



### electrical box





### Other











### Stainless Steel Market Overview





Average age of employees:45

The rate of employees age:

| 20↓   | 0%  |
|-------|-----|
| 21-39 | 25% |
| 40-59 | 65% |
| 601   | 10% |





### Financial Results



### Statement of Comprehensive Income

In NT Thousand Dollars

|                                                  | JanSep., 2022 |     | JanSep., 2021 |     |
|--------------------------------------------------|---------------|-----|---------------|-----|
|                                                  | Amount        | %   | Amount        | %   |
| Net Revenues                                     | 2, 604, 606   | 100 | 2, 603, 552   | 100 |
| Gross Profit                                     | 78, 305       | 3   | 284, 455      | 11  |
| Operating Income (Loss)                          | 9, 426        | _   | 197, 7