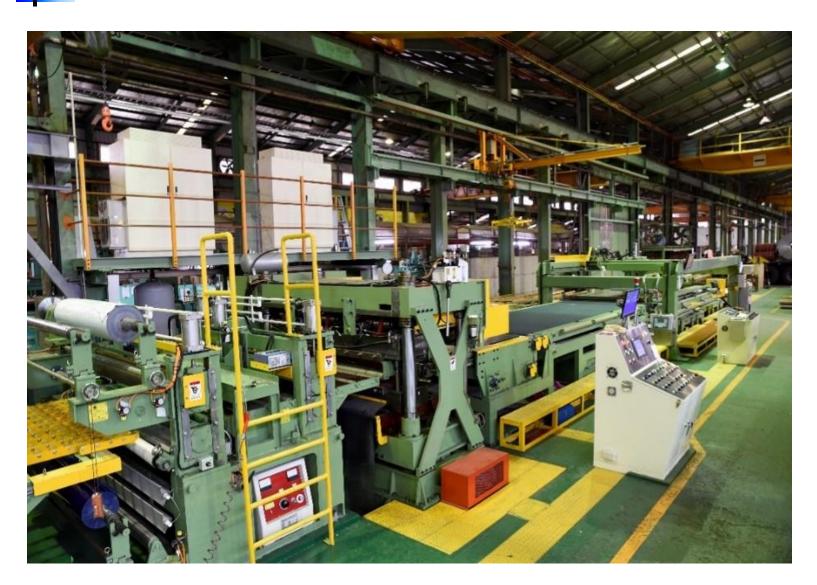

| 10~1570       |                | 4        |
| Re-coiling Line Machine               | 0.3~0.8           | 550~1250      |                | 1        |
| Shearing Machines                     | 0.3~6.0           | Max.4050      |                | 7        |
| PVC Coating Machine                   | 0.3~3.0           | 1570以下        | 4000以下         | 2        |

### Tayuan Plant



### Next Process Surface treatment

5'Oil Method Coil Polishing Line Machine

T: 0.4mm - 3mm

W: 500mm - 1570mm









Cutting Process
Shearing Slitting re-coiling

5'Slitting Line Machine

T: 0.3mm - 3mm W:400mm-1570mm



### Tayuan Plant



## Cutting Process Shearing Slitting re-coiling

5'Leveling and Shearing Line Machine

T: 0.3mm - 3mm

W: 500mm - 1600mm

L: 400mm - 6100mm



### Xinzhuang Plant



## Cutting Process Shearing Slitting re-coiling

### 5'Leveling and Shearing Line Machine

T: 0.3mm - 3mm

W: 400mm - 1590mm

L: 400mm - 6250mm





### Xinzhuang Plant



## Cutting Process Shearing Slitting re-coiling

4'Leveling and Shearing Line Machine

T: 0.3mm - 2mm

W: 400mm - 1300mm

L: 350mm - 4300mm



### Xinzhuang Plant



## Cutting Process Shearing Slitting re-coiling

10'Hydrulic Shear Machine

T: 0.3mm -3mm

L: < 3050mm

W:85mm-1250mm



### Major Product





### -

### The Rate of Customer Business



### Fireproof Building Materials



Building appearance expansion network

### Elevator door







### Process Manufacture





### Washing machine inner tank







### Kitchenware











### Machine Manufacture

ultrasonic cleaner



refrigeratory



freezer





#