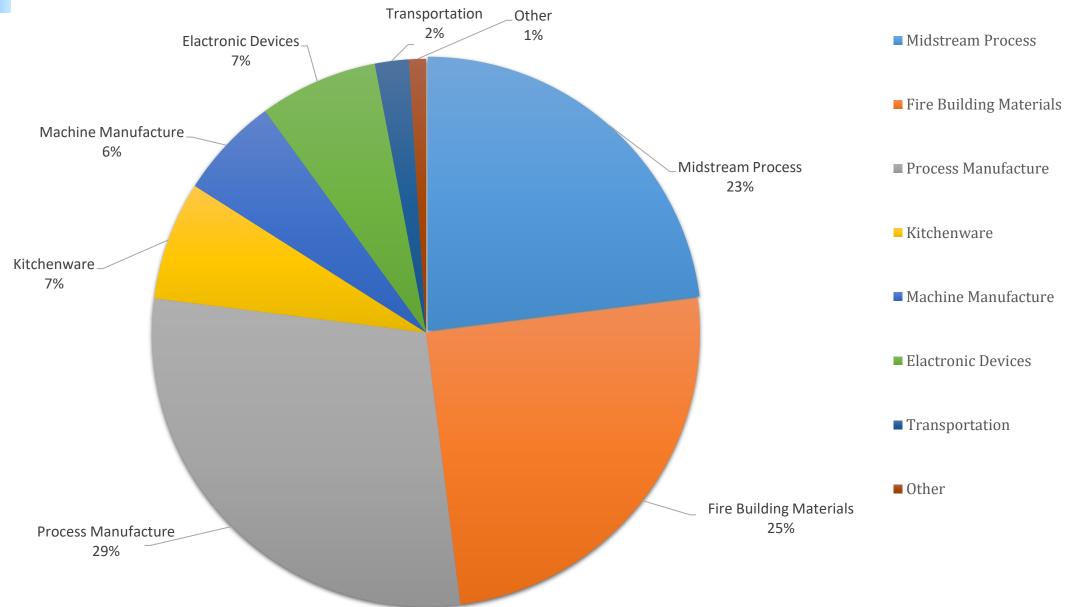

s
Shearing Slitting re-coiling

5'Slitting Line Machine

T: 0.3mm - 3mm W:400mm-1570mm



### Tayuan Plant



## Cutting Process Shearing Slitting re-coiling

5'Leveling and Shearing Line Machine

T: 0.3mm - 3mm

W: 500mm - 1600mm

L: 400mm - 6100mm



### Xinzhuang Plant



## Cutting Process Shearing Slitting re-coiling

### 5'Leveling and Shearing Line Machine

T: 0.3mm - 3mm

W: 400mm - 1590mm

L: 400mm - 6250mm





### Xinzhuang Plant



## Cutting Process Shearing Slitting re-coiling

4'Leveling and Shearing Line Machine

T: 0.3mm - 2mm

W: 400mm - 1300mm

L: 350mm - 4300mm



### Xinzhuang Plant



## Cutting Process Shearing Slitting re-coiling

10'Hydrulic Shear Machine

T: 0.3mm -3mm

L: < 3050mm

W:85mm-1250mm



### Major Product





### -

### The Rate of Customer Business



### Fireproof Building Materials



Building appearance expansion network

### Elevator door







### Process Manufacture





### Washing machine inner tank







### Kitchenware











### Machine Manufacture

ultrasonic cleaner



refrigeratory



freezer





### **Electronic Devices**

dry cabinet



### electrical box





### Other











### Stainless Steel Market Overview





Average age of employees:45

The rate of employees age:

| 20↓   | 0%  |
|-------|-----|
| 21-39 | 25% |
| 40-59 | 65% |
| 601   | 10% |





### Financial Results



### Statement of Comprehensive Income

In NT Thousand Dollars

|                                                  | JanSep., 2022 |     | JanSep., 2021 |     |
|--------------------------------------------------|---------------|---