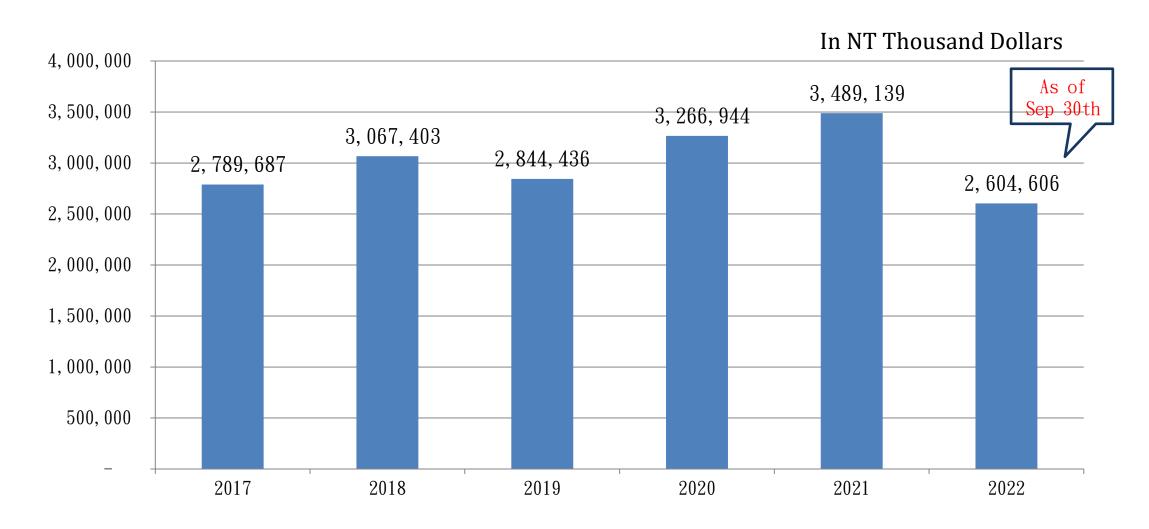

### Statement of Comprehensive Income

In NT Thousand Dollars

|                                                  | JanSep., 2022 |     | JanSep., 2021 |     |
|--------------------------------------------------|---------------|-----|---------------|-----|
|                                                  | Amount        | %   | Amount        | %   |
| Net Revenues                                     | 2, 604, 606   | 100 | 2, 603, 552   | 100 |
| Gross Profit                                     | 78, 305       | 3   | 284, 455      | 11  |
| Operating Income (Loss)                          | 9, 426        | _   | 197, 712      | 8   |
| Profit (Loss) Before Income Tax                  | 35, 325       | 1   | 208, 087      | 8   |
| Profit (Loss) for the Period                     | 31, 313       | 1   | 168, 044      | 6   |
| Total Comprehensive Income (Loss) for the Period | 31, 210       | 1   | 168, 136      | 6   |