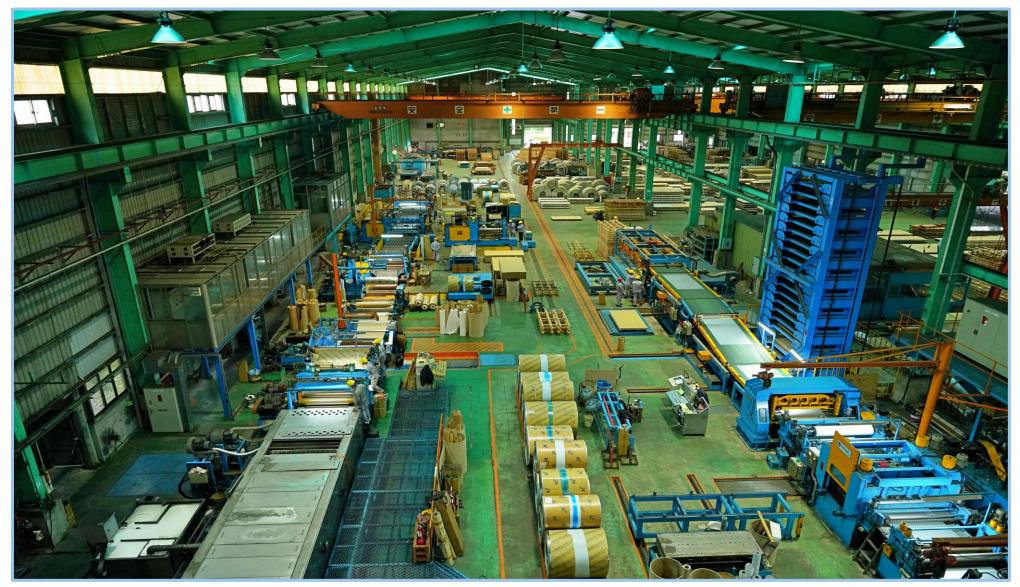

NTD1.3 Billion (130,521,545 shares)                                  |
| Number of employees                 | About 200                                                            |
| Chairman                            | COSMOS NEW INVESTMENTS LIMITED Representative: I Hung Cheng          |
| General manager                     | I Hung Cheng                                                         |
| Main business                       | Processing and sales of stainless steel materials                    |
| Location                            | NO.8 DAH AN ROAD,XINZHUANG DISTRICT, NEW TAIPEI CITY, TAIWAN, R.O.C. |



### Operation Locations Xinzhuang Plant





### Operation Locations Xinzhuang Plant





### Operation Locations Tayuan Plant





### Operation Locations Tayuan Plant







### Industry Overview





### Machinery Equipment

| Name of Name of<br>EquipmentEquipment | Thickness<br>(mm) | Width<br>(mm) | Length<br>(mm) | Quantity |
|---------------------------------------|-------------------|---------------|----------------|----------|
| Leveling & Shearing Line machines     | 0.3~3.0           | 50~1560       | 100~6100       | 6        |
| Coil Polishing Line<br>Machine        | 0.4~3.0           | 500~1570      |                | 2        |
| Sheet Polishing Line<br>Machine       | 0.6~3.0           | 700~1570      | 1220~5000      | 2        |
| Slitting Line Machines                | 0.3~6.0           | 10~1570       |                | 4        |
| Re-coiling Line Machine               | 0.3~0.8           | 550~1250      |                | 1        |