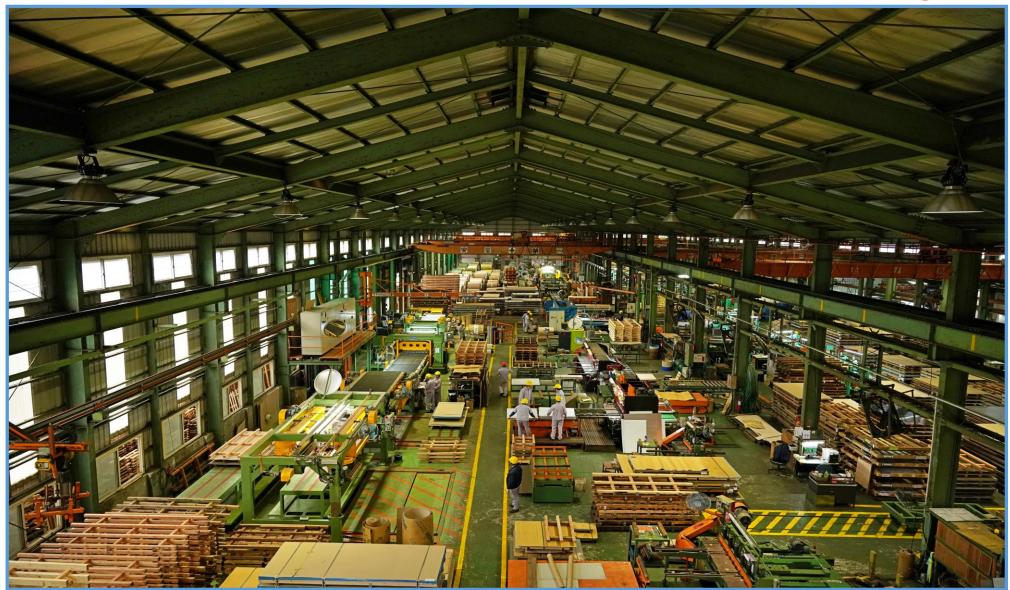

### Xinzhuang Plant

## Cutting Process Shearing Slitting re-coiling

### 5'Leveling and Shearing Line Machine

T: 0.3mm - 3mm

W: 400mm - 1590mm

L: 400mm - 6250mm