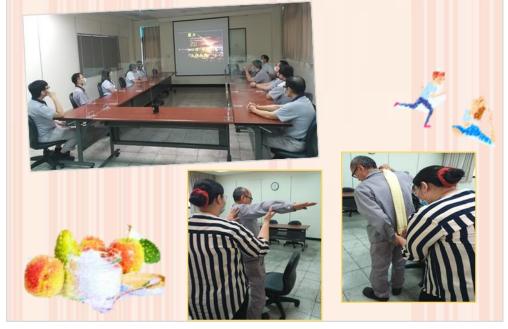

### Take care of the employees

Hold AED & CPR teaching, provide employees with first aid knowledge and drills, and improve workplace security.

Promote health and Lohas lectures, with doctors and nurses on site instructing the three-high prevention, through smart eating, healthy exercise, and awareness-raising, maintain good health.