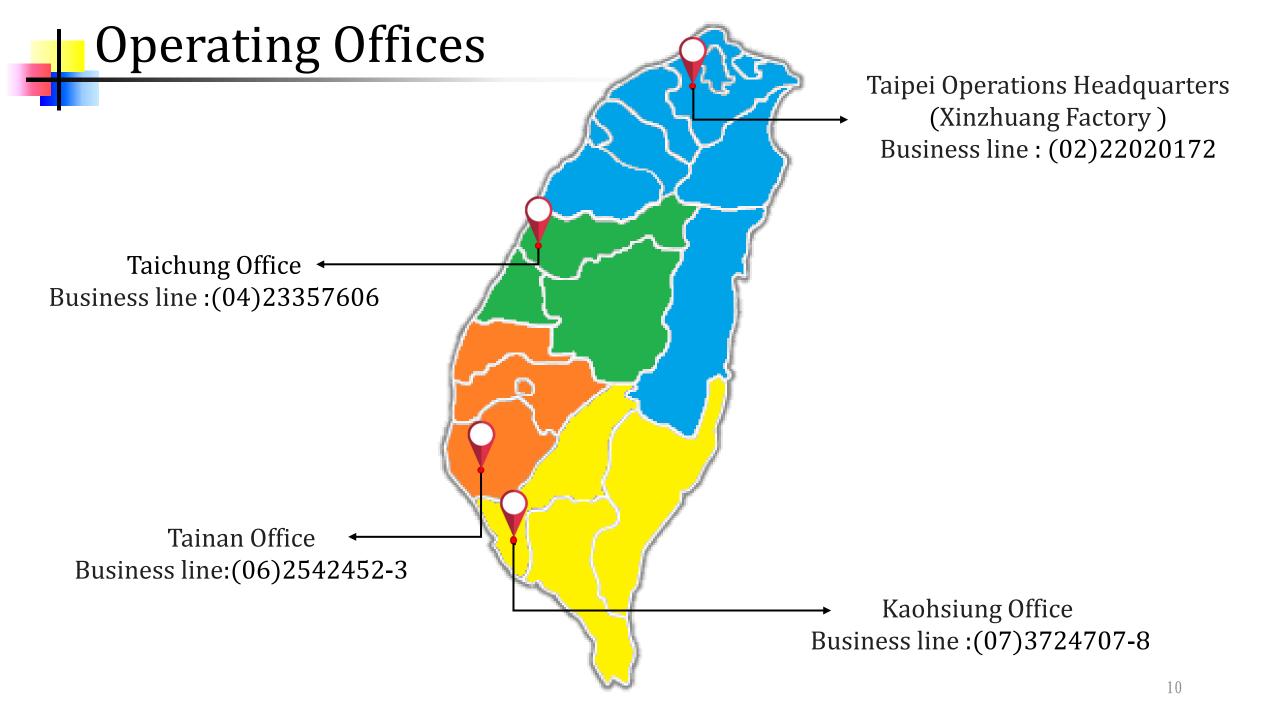

TD1.3 Billion (130,521,545 shares)                                  |
| Number of employees                 | About 200                                                            |
| Chairman                            | COSMOS NEW INVESTMENTS LIMITED Representative: I Hung Cheng          |
| General manager                     | I Hung Cheng                                                         |
| Main business                       | Processing and sales of stainless steel materials                    |
| Location                            | NO.8 DAH AN ROAD,XINZHUANG DISTRICT, NEW TAIPEI CITY, TAIWAN, R.O.C. |



### Operation Locations Xinzhuang Plant





### Operation Locations Xinzhuang Plant





### Operation Locations Tayuan Plant





### Operation Locations Tayuan Plant







### Industry Overview





### Machinery Equipment

| Name of Name of<br>EquipmentEquipment | Thickness<br>(mm) | Width<br>(mm) | Length<br>(mm) | Quantity |
|---------------------------------------|-------------------|---------------|----------------|----------|
| Leveling & Shearing Line machines     | 0.3~3.0           | 50~1560       | 100~6100       | 6        |
| Coil Polishing Line<br>Machine        | 0.4~3.0           | 500~1570      |                | 2        |
| Sheet Polishing Line<br>Machine       | 0.6~3.0           | 700~1570      | 1220~5000      | 2        |
| Slitting Line Machines                | 0.3~6.0           | 10~1570       |                | 4        |
| Re-coiling Line Machine               | 0.3~0.8           | 550~1250      |                | 1        |
|