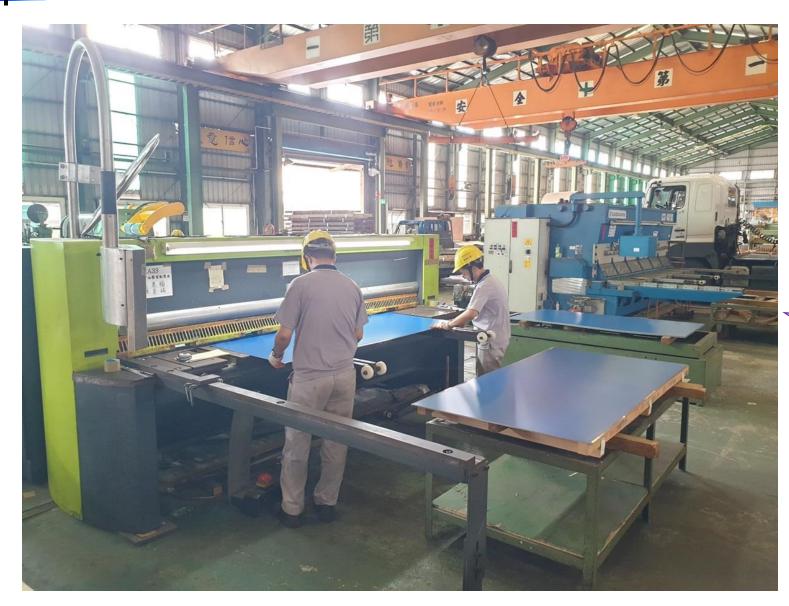

### Xinzhuang Plant

# Cutting Process Shearing Slitting re-coiling

#### 5'Leveling and Shearing Line Machine

T: 0.3mm - 3mm

W: 400mm - 1590mm

L: 400mm - 6250mm