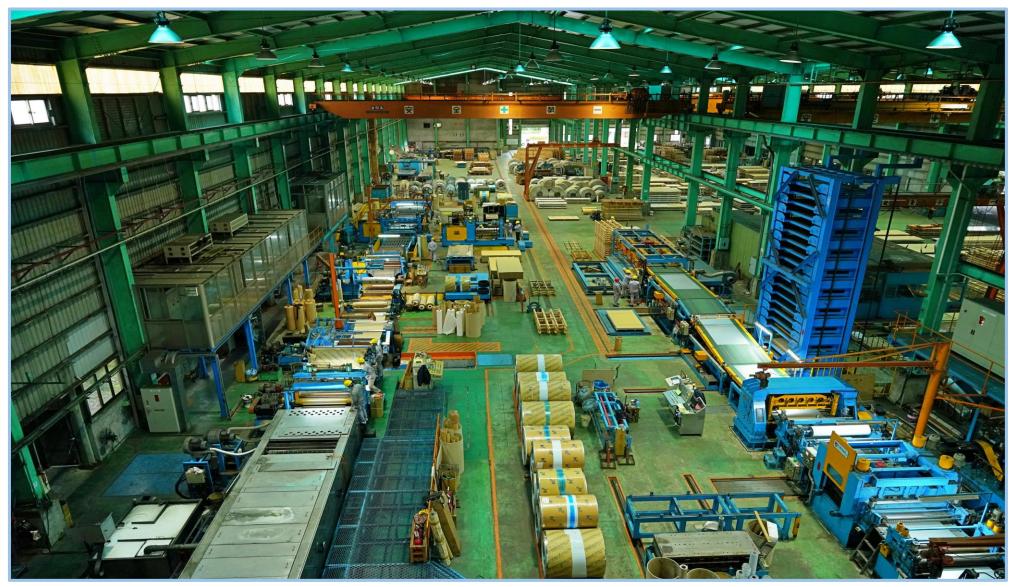

### Xinzhuang Plant

# Cutting Process Shearing Slitting re-coiling

#### 5'Leveling and Shearing Line Machine

T: 0.3mm - 3mm

W: 400mm - 1590mm

L: 400mm - 6250mm