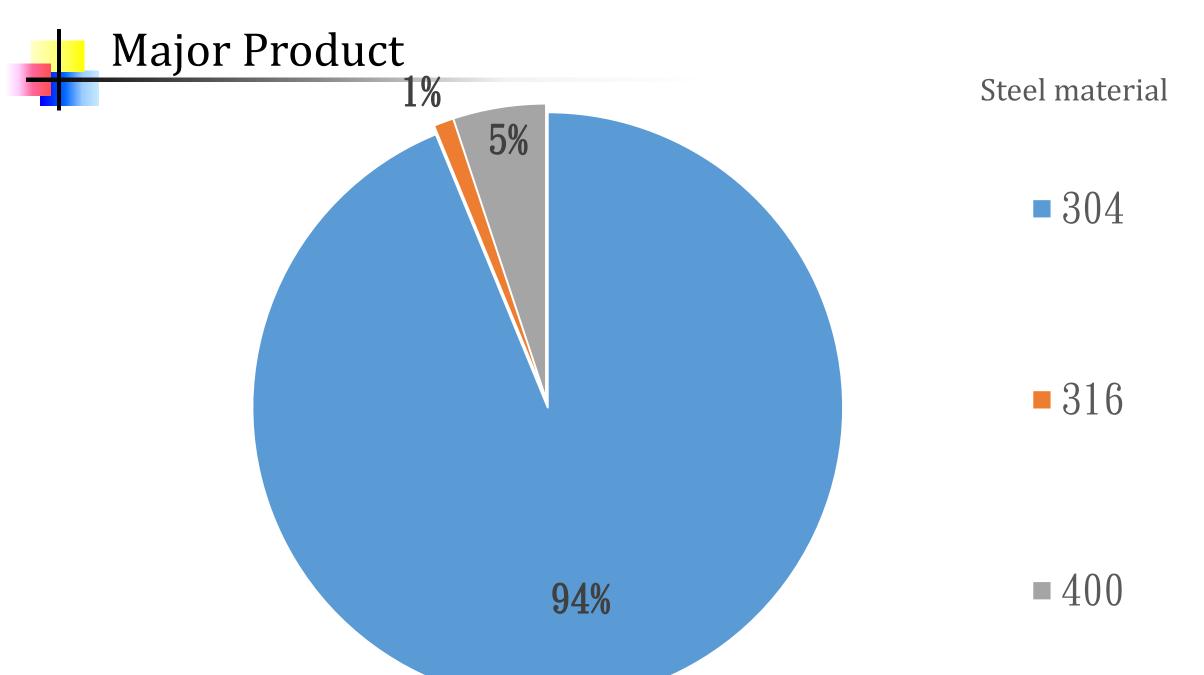

Line Machine

T: 0.4mm - 3mm

W: 500mm - 1570mm









Cutting Process
Shearing Slitting re-coiling

5'Slitting Line Machine

T: 0.3mm - 3mm W:400mm-1570mm



### Tayuan Plant



# Cutting Process Shearing Slitting re-coiling

5'Leveling and Shearing Line Machine

T: 0.3mm - 3mm

W: 500mm - 1600mm

L: 400mm - 6100mm



### Xinzhuang Plant



# Cutting Process Shearing Slitting re-coiling

#### 5'Leveling and Shearing Line Machine

T: 0.3mm - 3mm

W: 400mm - 1590mm

L: 400mm - 6250mm





### Xinzhuang Plant



# Cutting Process Shearing Slitting re-coiling

4'Leveling and Shearing Line Machine

T: 0.3mm - 2mm

W: 400mm - 1300mm

L: 350mm - 4300mm



### Xinzhuang Plant



Cutting Process
Shearing Slitting re-coiling

10'Hydrulic Shear Machine

T: 0.3mm -3mm

L: < 3050mm

W:85mm-1250mm



### The Rate of Customer Business



### Fireproof Building Materials



**Building appearance** expansion network

#### Elevator door







### Process Manufacture





#### Washing machine inner tank







### Kitchenware











### Machine Manufacture

ultrasonic cleaner



refrigeratory



freezer





### **Electronic Devices**

dry cabinet



#### electrical box





### Other











Average age of employees:46

The rate of employees age:

| 20↓   | 0%  |
|-------|-----|
| 21-39 | 22% |
| 40-59 | 65% |
| 601   | 13% |





### Financial Results



### Statement of Comprehensive Income

In NT Thousand Dollars

|                                                  | JanSep., 2023 |     | JanSep., 2022 |     |
|--------------------------------------------------|---------------|