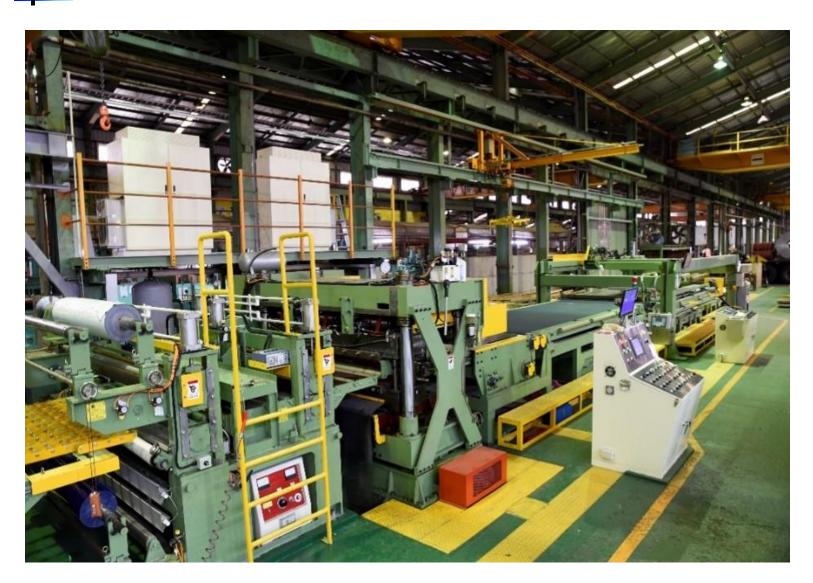

# Cutting Process Shearing Slitting re-coiling

4'Leveling and Shearing Line Machine

T: 0.3mm - 2mm

W: 400mm - 1300mm

L: 350mm - 4300mm