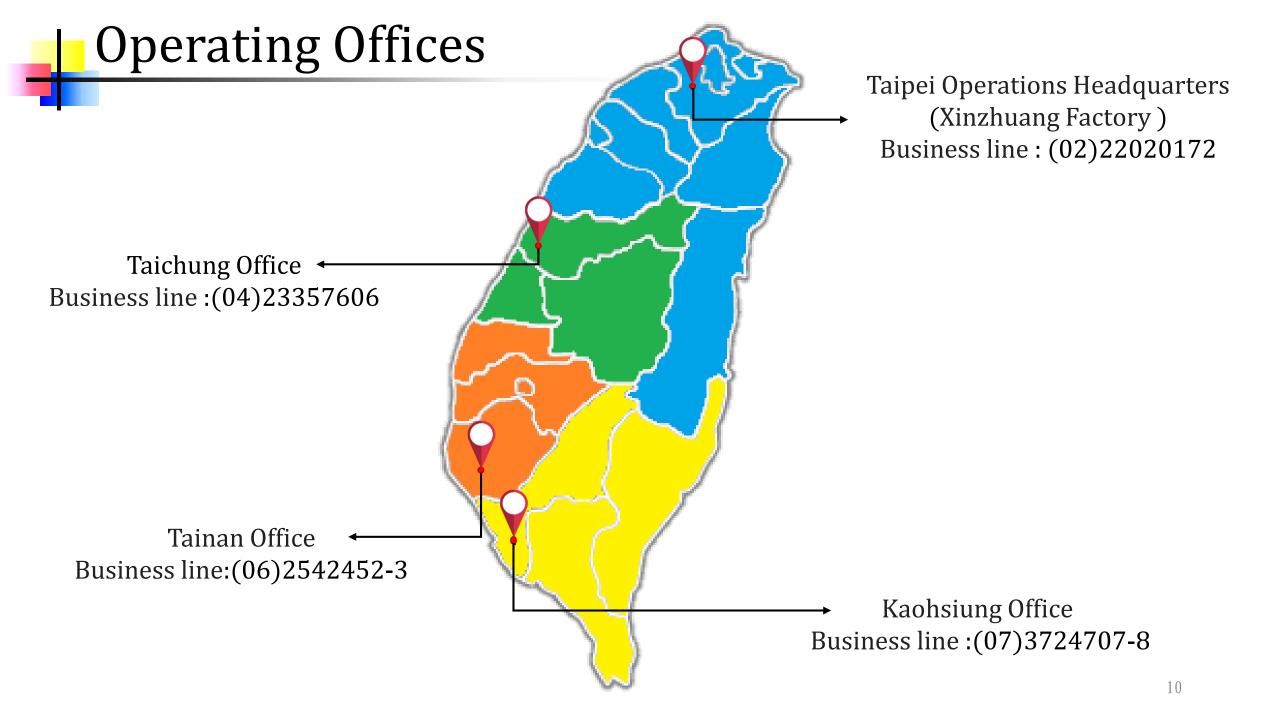

3 Billion (130,521,545 shares)                                  |
| Number of employees                 | About 180                                                            |
| Chairman                            | COSMOS NEW INVESTMENTS LIMITED Representative: I Hung Cheng          |
| General manager                     | Cheng,Chu Si                                                         |
| Main business                       | Processing and sales of stainless steel materials                    |
| Location                            | NO.8 DAH AN ROAD,XINZHUANG DISTRICT, NEW TAIPEI CITY, TAIWAN, R.O.C. |



#### Operation Locations Xinzhuang Plant





#### Operation Locations Xinzhuang Plant





#### Operation Locations Tayuan Plant





#### Operation Locations Tayuan Plant







### Industry Overview





### Machinery Equipment

| Name of Name of<br>EquipmentEquipment | Thickness<br>(mm) | Width<br>(mm) | Length<br>(mm) | Quantity |
|---------------------------------------|-------------------|---------------|----------------|----------|
| Leveling & Shearing Line machines     | 0.3~3.0           | 50~1560       | 100~6100       | 6        |
| Coil Polishing Line<br>Machine        | 0.4~3.0           | 500~1570      |                | 2        |
| Sheet Polishing Line<br>Machine       | 0.6~3.0           | 700~1570      | 1220~5000      | 2        |
| Slitting Line Machines                | 0.3~6.0           | 10~1570       |                | 4        |
| Re-coiling Line Machine               | 0.3~0.8           | 550~1250      |                | 1        |
|