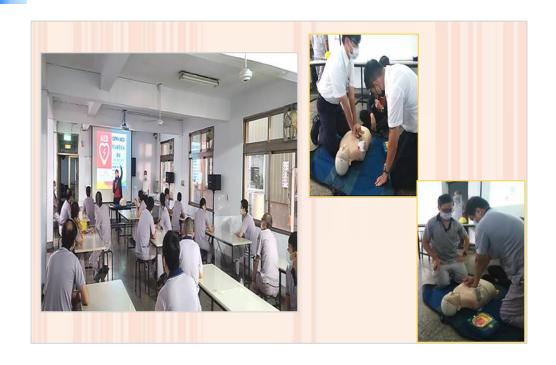

### Take care of the employees

Hold AED & CPR teaching, provide employees with first aid knowledge and drills, and improve workplace security.

Promote health and Lohas lectures, with doctors and nurses on site instructing the three-high prevention, through smart eating, healthy exercise, and awareness-raising, maintain good health.