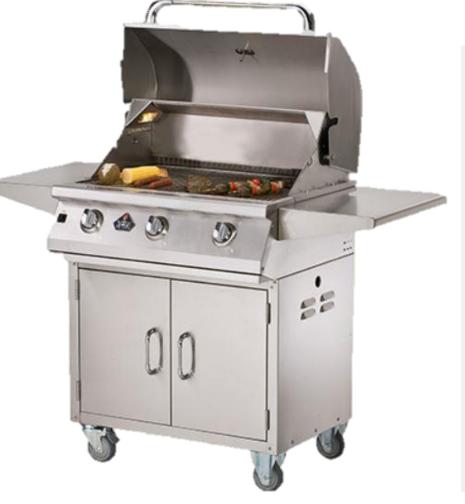

n Plant



# Cutting Process Shearing Slitting re-coiling

5'Leveling and Shearing Line Machine

T: 0.3mm - 3mm

W: 500mm - 1600mm

L: 400mm - 6100mm



### Xinzhuang Plant



# Cutting Process Shearing Slitting re-coiling

#### 5'Leveling and Shearing Line Machine

T: 0.3mm - 3mm

W: 400mm - 1590mm

L: 400mm - 6250mm





### Xinzhuang Plant



# Cutting Process Shearing Slitting re-coiling

4'Leveling and Shearing Line Machine

T: 0.3mm - 2mm

W: 400mm - 1300mm

L: 350mm - 4300mm



### Xinzhuang Plant



Cutting Process
Shearing Slitting re-coiling

10'Hydrulic Shear Machine

T: 0.3mm -3mm

L: < 3050mm

W:85mm-1250mm



### The Rate of Customer Business



### Fireproof Building Materials



**Building appearance** expansion network

#### Elevator door







### Process Manufacture





#### Washing machine inner tank







### Kitchenware











### Machine Manufacture

ultrasonic cleaner



refrigeratory



freezer





### **Electronic Devices**

dry cabinet



#### electrical box





### Other











Average age of employees:46

The rate of employees age:

| 20↓   | 0%  |
|-------|-----|
| 21-39 | 22% |
| 40-59 | 65% |
| 601   | 13% |





### Financial Results



### Statement of Comprehensive Income

In NT Thousand Dollars

|                                                  | JanSep., 2023 |     | JanSep., 2022 |     |
|--------------------------------------------------|---------------|-----|---------------|-----|
|                                                  | Amount        | %   | Amount        | %   |
| Net Revenues