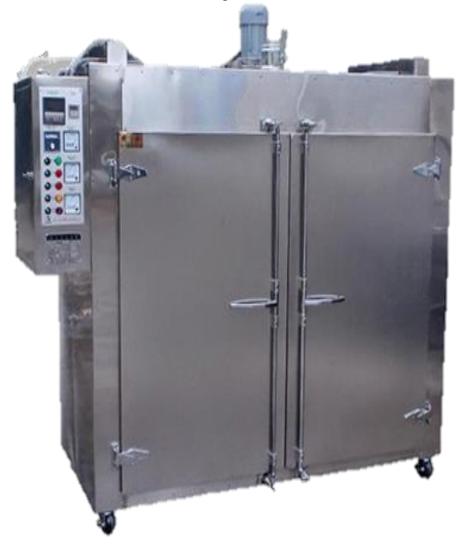

Process Shearing Slitting re-coiling

#### 5'Leveling and Shearing Line Machine

T: 0.3mm - 3mm

W: 400mm - 1590mm

L: 400mm - 6250mm





### Xinzhuang Plant



# Cutting Process Shearing Slitting re-coiling

4'Leveling and Shearing Line Machine

T: 0.3mm - 2mm

W: 400mm - 1300mm

L: 350mm - 4300mm



### Xinzhuang Plant



Cutting Process
Shearing Slitting re-coiling

10'Hydrulic Shear Machine

T: 0.3mm -3mm

L: < 3050mm

W:85mm-1250mm



### The Rate of Customer Business



### Fireproof Building Materials



**Building appearance** expansion network

#### Elevator door







### Process Manufacture





#### Washing machine inner tank







### Kitchenware











### Machine Manufacture

ultrasonic cleaner



refrigeratory



freezer





### **Electronic Devices**

dry cabinet



#### electrical box





### Other











Average age of employees:46

The rate of employees age:

| 20↓   | 0%  |
|-------|-----|
| 21-39 | 22% |
| 40-59 | 65% |
| 601   | 13% |





### Financial Results



### Statement of Comprehensive Income

In NT Thousand Dollars

|                                                  | JanSep., 2023 |     | JanSep., 2022 |     |
|--------------------------------------------------|---------------|-----|---------------|-----|
|                                                  | Amount        | %   | Amount        | %   |
| Net Revenues                                     | 2, 141, 446   | 100 | 2, 604, 606   | 100 |
| Gross Profit                                     | 31, 843       | 1   | 78, 305       | 3   |
| Operating Income (Loss)