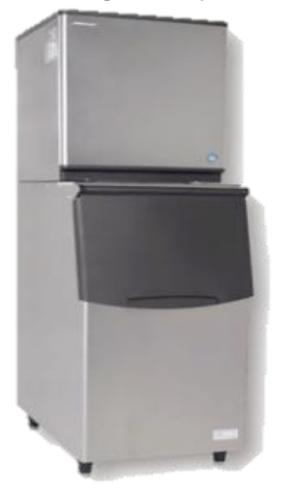

L: 400mm - 6100mm



### Xinzhuang Plant



# Cutting Process Shearing Slitting re-coiling

#### 5'Leveling and Shearing Line Machine

T: 0.3mm - 3mm

W: 400mm - 1590mm

L: 400mm - 6250mm





### Xinzhuang Plant



# Cutting Process Shearing Slitting re-coiling

4'Leveling and Shearing Line Machine

T: 0.3mm - 2mm

W: 400mm - 1300mm

L: 350mm - 4300mm



### Xinzhuang Plant



Cutting Process
Shearing Slitting re-coiling

10'Hydrulic Shear Machine

T: 0.3mm -3mm

L: < 3050mm

W:85mm-1250mm



### The Rate of Customer Business



### Fireproof Building Materials



**Building appearance** expansion network

#### Elevator door







### Process Manufacture





#### Washing machine inner tank







### Kitchenware











### Machine Manufacture

ultrasonic cleaner



refrigeratory



freezer





### **Electronic Devices**

dry cabinet



#### electrical box





### Other











Average age of employees:46

The rate of employees age:

| 20↓   | 0%  |
|-------|-----|
| 21-39 | 22% |
| 40-59 | 65% |
| 601   | 13% |





### Financial Results



### Statement of Comprehensive Income

In NT Thousand Dollars

|                                                  | JanSep., 2023 |     | JanSep., 2022 |     |
|--------------------------------------------------|---------------|-----|---------------|-----|
|                                                  | Amount        | %   | Amount        | %   |
| Net Revenues                                     | 2, 141, 446   | 100 | 2, 604, 606   | 100 |
| Gross Profit                                     | 31, 843       | 1   | 78,