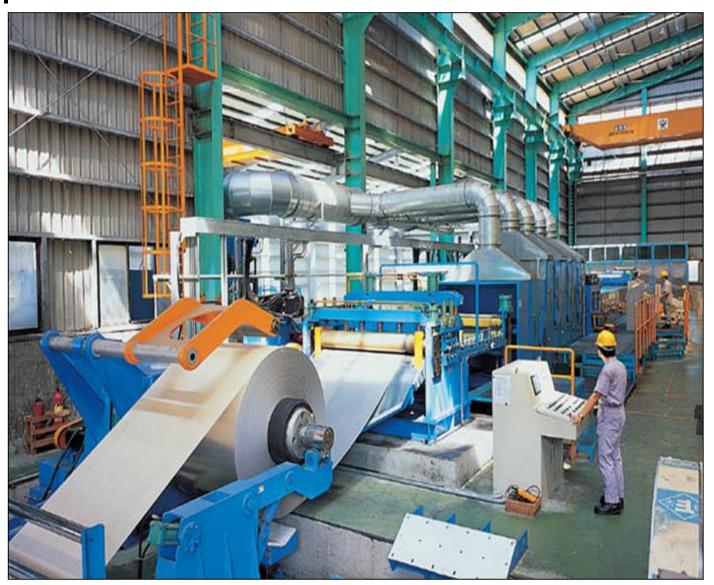

### Machinery Equipment

| Name of Name of<br>EquipmentEquipment | Thickness<br>(mm) | Width<br>(mm) | Length<br>(mm) | Quantity |
|---------------------------------------|-------------------|---------------|----------------|----------|
| Leveling & Shearing Line machines     | 0.3~3.0           | 50~1560       | 100~6100       | 6        |
| Coil Polishing Line<br>Machine        | 0.4~3.0           | 500~1570      |                | 2        |
| Sheet Polishing Line<br>Machine       | 0.6~3.0           | 700~1570      | 1220~5000      | 2        |
| Slitting Line Machines                | 0.3~6.0           | 10~1570       |                | 4        |
| Re-coiling Line Machine               | 0.3~0.8           | 550~1250      |                | 1        |
| Shearing Machines                     | 0.3~6.0           | Max.4050      |                | 7        |
| PVC Coating Machine                   | 0.3~3.0           | 1570以下        | 4000以下         | 2        |

### Tayuan Plant

# Cutting Process Shearing Slitting re-coiling

5'Leveling and Shearing Line Machine

T: 0.3mm - 3mm

W: 500mm - 1600mm

L: 400mm - 6100mm