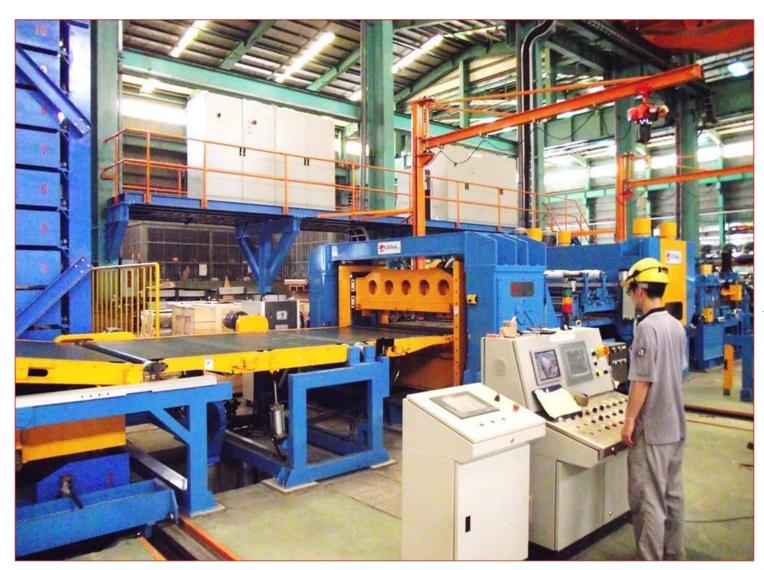

# Cutting Process Shearing Slitting re-coiling

5'Leveling and Shearing Line Machine

T: 0.3mm - 3mm

W: 500mm - 1600mm

L: 400mm - 6100mm

#### 5'Leveling and Shearing Line Machine

T: 0.3mm - 3mm

W: 400mm - 1590mm

L: 400mm - 6250mm