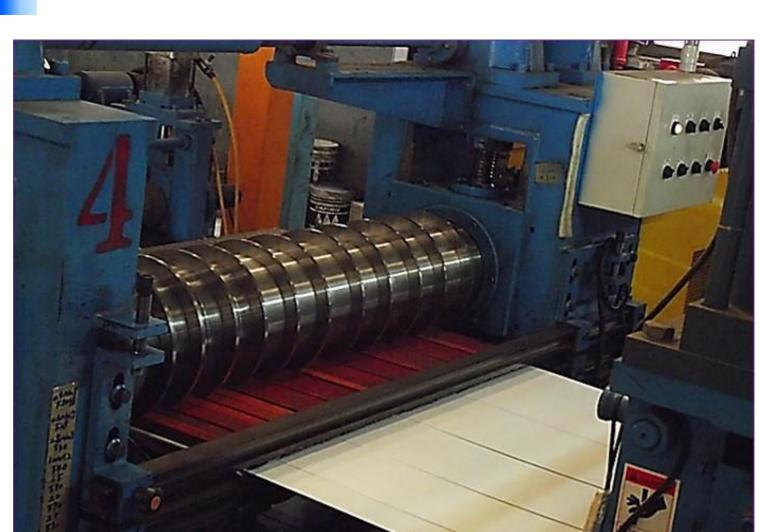

### Next Process Surface treatment

5'Oil Method Coil Polishing Line Machine

T: 0.4mm - 3mm

W: 500mm - 1570mm

Cutting Process
Shearing Slitting re-coiling

5'Slitting Line Machine

T: 0.3mm - 3mm W:400mm-1570mm