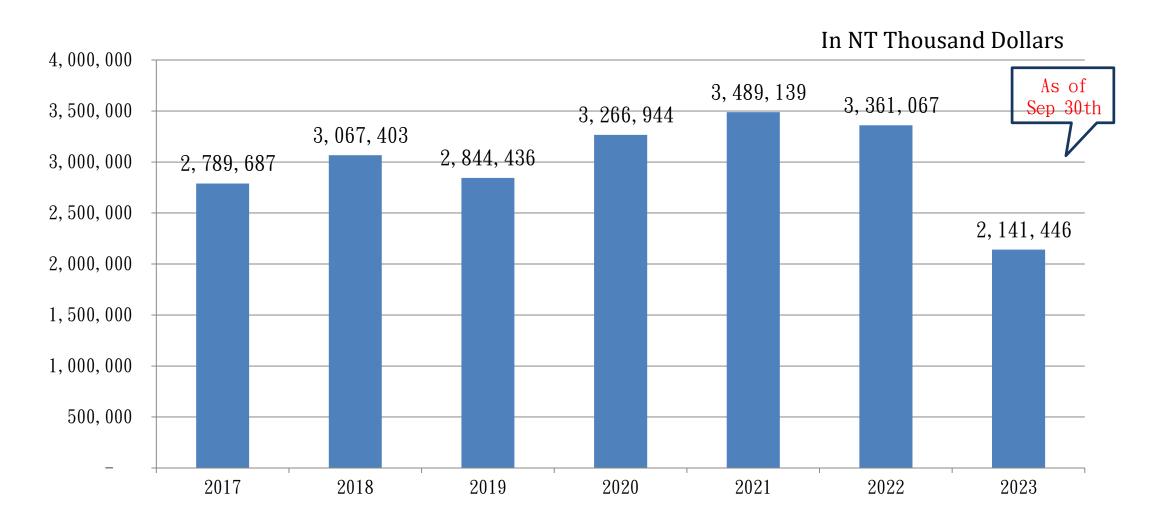

#### Net Revenues Trend

From: MOPS

### Statement of Comprehensive Income

In NT Thousand Dollars

|                                                  | JanSep., 2023 |     | JanSep., 2022 |     |
|--------------------------------------------------|---------------|-----|---------------|-----|
|                                                  | Amount        | %   | Amount        | %   |
| Net Revenues                                     | 2, 141, 446   | 100 | 2, 604, 606   | 100 |
| Gross Profit                                     | 31, 843       | 1   | 78, 305       | 3   |
| Operating Income (Loss)                          | (41, 921)     | -2  | 9, 426        | _   |
| Profit (Loss) Before Income Tax                  | (15, 138)     | -1  | 35, 325       | 1   |
| Profit (Loss) for the Period                     | (12, 169)     | -1  | 31, 313       | 1   |
| Total Comprehensive Income (Loss) for the Period | (12, 169)     | -1  | 31, 210       | 1   |