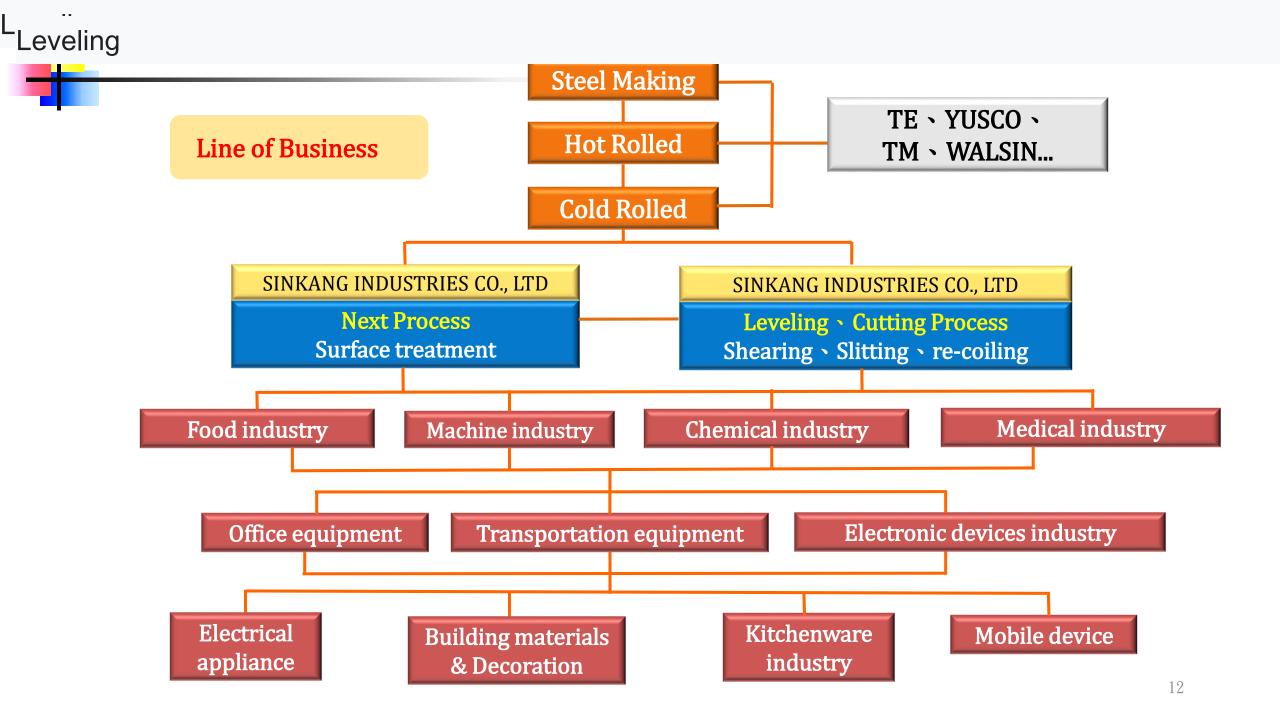

### Machinery Equipment

| Name of Name of<br>EquipmentEquipment | Thickness<br>(mm) | Width<br>(mm) | Length<br>(mm) | Quantity |
|---------------------------------------|-------------------|---------------|----------------|----------|
| Leveling & Shearing Line machines     | 0.3~3.0           | 50~1560       | 100~6100       | 6        |
| Coil Polishing Line<br>Machine        | 0.4~3.0           | 500~1570      |                | 2        |
| Sheet Polishing Line<br>Machine       | 0.6~3.0           | 700~1570      | 1220~5000      | 2        |
| Slitting Line Machines                | 0.3~6.0           | 10~1570       |                | 4        |
| Re-coiling Line Machine               | 0.3~0.8           | 550~1250      |                | 1        |
| Shearing Machines                     | 0.3~6.0           | Max.4050      |                | 7        |
| PVC Coating Machine                   | 0.3~3.0           | 1570以下        | 4000以下         | 2        |

### Tayuan Plant

### Next Process Surface treatment

5'Oil Method Coil Polishing Line Machine

T: 0.4mm - 3mm

W: 500mm - 1570mm

Cutting Process
Shearing Slitting re-coiling

5'Slitting Line Machine

T: 0.3mm - 3mm W:400mm-1570mm

# Cutting Process Shearing Slitting re-coiling

5'Leveling and Shearing Line Machine

T: 0.3mm - 3mm

W: 500mm - 1600mm

L: 400mm - 6100mm

### Xinzhuang Plant

# Cutting Process Shearing Slitting re-coiling

#### 5'Leveling and Shearing Line Machine

T: 0.3mm - 3mm

W: 400mm - 1590mm

L: 400mm - 6250mm

# Cutting Process Shearing Slitting re-coiling

4'Leveling and Shearing Line Machine

T: 0.3mm - 2mm

W: 400mm - 1300mm

L: 350mm - 4300mm

### Xinzhuang Plant

Cutting Process
Shearing Slitting re-coiling

10'Hydrulic Shear Machine

T: 0.3mm -3mm

L: < 3050mm

W:85mm-1250mm