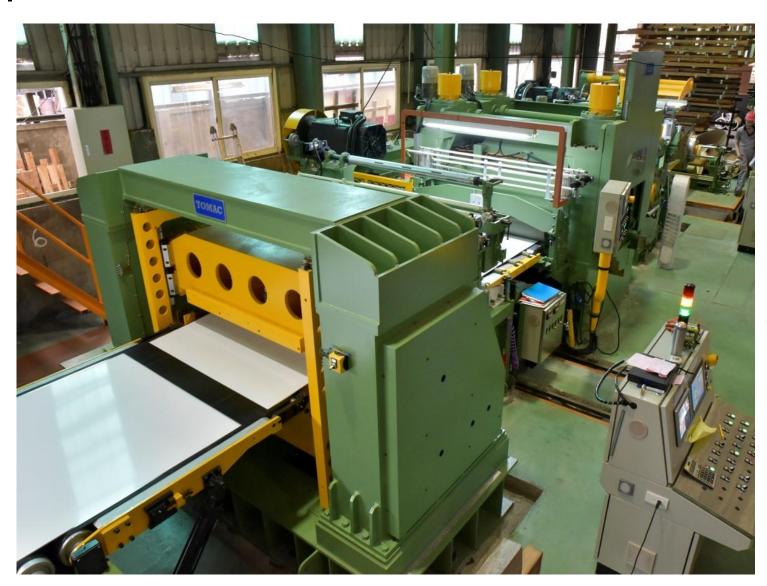

### Machinery Equipment

| Name of Name of<br>EquipmentEquipment | Thickness<br>(mm) | Width<br>(mm) | Length<br>(mm) | Quantity |
|---------------------------------------|-------------------|---------------|----------------|----------|
| Leveling & Shearing Line machines     | 0.3~3.0           | 50~1560       | 100~6100       | 6        |
| Coil Polishing Line<br>Machine        | 0.4~3.0           | 500~1570      |                | 2        |
| Sheet Polishing Line<br>Machine       | 0.6~3.0           | 700~1570      | 1220~5000      | 2        |
| Slitting Line Machines                | 0.3~6.0           | 10~1570       |                | 4        |
| Re-coiling Line Machine               | 0.3~0.8           | 550~1250      |                | 1        |
| Shearing Machines                     | 0.3~6.0           | Max.4050      |                | 7        |
| PVC Coating Machine                   | 0.3~3.0           | 1570以下        | 4000以下         | 2        |

### Tayuan Plant

### Next Process Surface treatment

5'Oil Method Coil Polishing Line Machine

T: 0.4mm - 3mm

W: 500mm - 1570mm

Cutting Process
Shearing Slitting re-coiling

5'Slitting Line Machine

T: 0.3mm - 3mm W:400mm-1570mm

# Cutting Process Shearing Slitting re-coiling

5'Leveling and Shearing Line Machine

T: 0.3mm - 3mm

W: 500mm - 1600mm

L: 400mm - 6100mm