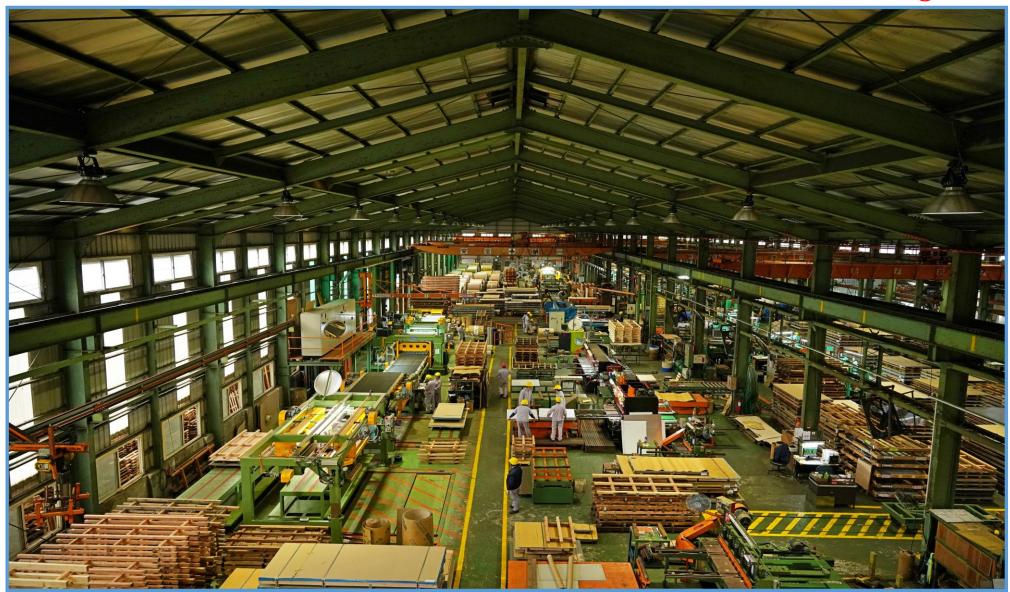

### Tayuan Plant

### Next Process Surface treatment

5'Oil Method Coil Polishing Line Machine

T: 0.4mm - 3mm

W: 500mm - 1570mm

Cutting Process
Shearing Slitting re-coiling

5'Slitting Line Machine

T: 0.3mm - 3mm W:400mm-1570mm