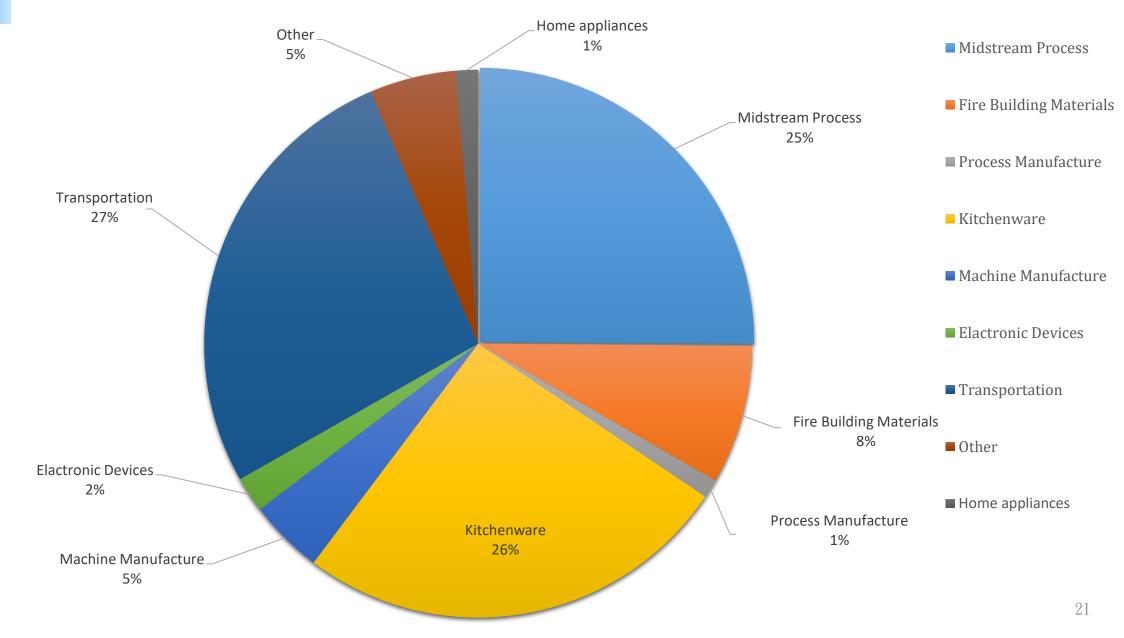

mm - 1570mm









Cutting Process
Shearing Slitting re-coiling

5'Slitting Line Machine

T: 0.3mm - 3mm W:400mm-1570mm



### Tayuan Plant



# Cutting Process Shearing Slitting re-coiling

5'Leveling and Shearing Line Machine

T: 0.3mm - 3mm

W: 500mm - 1600mm

L: 400mm - 6100mm



### Xinzhuang Plant



# Cutting Process Shearing Slitting re-coiling

#### 5'Leveling and Shearing Line Machine

T: 0.3mm - 3mm

W: 400mm - 1590mm

L: 400mm - 6250mm





### Xinzhuang Plant



# Cutting Process Shearing Slitting re-coiling

4'Leveling and Shearing Line Machine

T: 0.3mm - 2mm

W: 400mm - 1300mm

L: 350mm - 4300mm



### Xinzhuang Plant



Cutting Process
Shearing Slitting re-coiling

10'Hydrulic Shear Machine

T: 0.3mm -3mm

L: < 3050mm

W:85mm-1250mm



### The Rate of Customer Business



### Fireproof Building Materials



**Building appearance** expansion network

#### Elevator door







### Process Manufacture





#### Washing machine inner tank







### Kitchenware











### Machine Manufacture

ultrasonic cleaner



refrigeratory



freezer





### **Electronic Devices**

dry cabinet



#### electrical box





### Other











Average age of employees:46

The rate of employees age:

| 20↓   | 0%  |
|-------|-----|
| 21-39 | 22% |
| 40-59 | 65% |
| 601   | 13% |





### Financial Results



### Statement of Comprehensive Income

In NT Thousand Dollars

|                                                  | JanSep., 2023 |     | JanSep., 2022 |     |
|--------------------------------------------------|---------------|-----|---------------|-----|
|